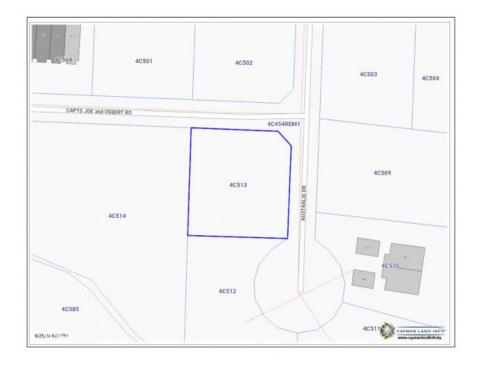

#### **Essential Information**

| Type<br><b>Land (For Sale)</b> | Status<br><b>Current</b> | MLS<br><b>418300</b>     | Listing Type<br><b>Med density</b><br>residential |
|--------------------------------|--------------------------|--------------------------|---------------------------------------------------|
| Key Details                    |                          |                          |                                                   |
| Width<br><b>109.18</b>         | Depth<br><b>116.83</b>   | Block & Parcel<br>4C,513 | Old Price<br><b>0.00</b>                          |
| Acreage<br><b>0.2864</b>       |                          |                          |                                                   |

# **Additional Fields**

| Block | Parcel | Views       | Zoning                  |
|-------|--------|-------------|-------------------------|
| 4C    | 513    | Garden View | Agriculture/Residential |

Soil Clay