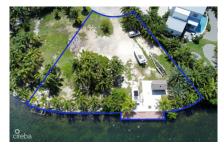

## SAILFISH QUAY CANAL (SUNRISE LANDING)

Savannah, Savannah & Bodden Town, Cayman Islands MLS# 418307

### CI\$475,000

**Lucy Wood** lucy@regalrealty.ky

Lot offers 200 feet of canal frontage on Sailfish Quay and a boat dock. Build your dream home on this amazing parcel.

# **Key Details**

 Width
 Depth
 Block & Parcel
 Old Price

 149
 150
 27C,860
 0.00

Acreage **0.4301** 

#### **Additional Fields**

Block Parcel Views Zoning
27C 860 Canal Front Low Density
residential

Sea Frontage **200** 

Road Frontage 59

Soil Other