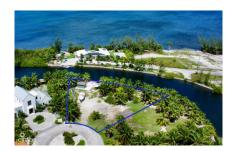

## SAILFISH QUAY CANAL (SUNRISE LANDING)

Savannah, Savannah & Bodden Town, Cayman Islands MLS# 418307

### CI\$475,000

**Lucy Wood** lucy@regalrealty.ky

Lot offers 200 feet of canal frontage on Sailfish Quay and a boat dock. Build your dream home on this amazing parcel.

# **Key Details**

 Width
 Depth
 Block & Parcel
 Old Price

 149
 150
 27C,860
 0.00

Acreage **0.4301** 

#### **Additional Fields**

Block Parcel Views Zoning
27C 860 Canal Front Low Density
residential

Sea Frontage **200** 

Road Frontage 59

Soil Other