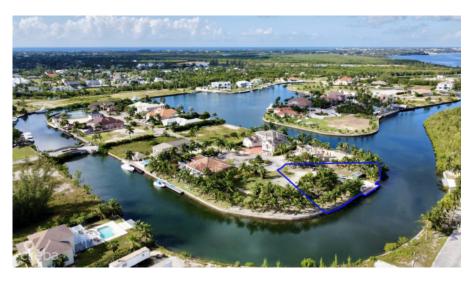

## SAILFISH QUAY CANAL (SUNRISE LANDING)

Savannah, Savannah & Bodden Town, Cayman Islands MLS# 418307

### CI\$475,000

**Lucy Wood** lucy@regalrealty.ky

Lot offers 200 feet of canal frontage on Sailfish Quay and a boat dock. Build your dream home on this amazing parcel.

# **Key Details**

 Width
 Depth
 Block & Parcel
 Old Price

 149
 150
 27C,860
 0.00

Acreage **0.4301** 

#### **Additional Fields**

Block Parcel Views Zoning
27C 860 Canal Front Low Density
residential

Sea Frontage **200** 

Road Frontage 59

Soil Other