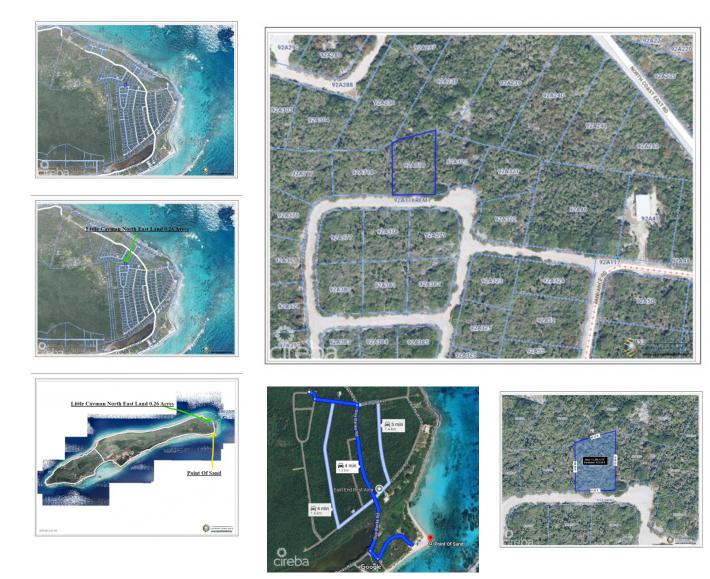

## LITTLE CAYMAN NORTH EAST LAND 0.26 ACRES

Little Cayman East, Little Cayman, Cayman Islands MLS# 418335

## CI\$35,000

Sandra Simmons-Francis

sandra@regalrealty.ky

Welcome to Little Cayman, a true hidden gem of the Caribbean! For sale is a 0.26-acre plot located in the peaceful and secluded North East area of the island, just a 4-minute drive from the famous Point Of Sand. The land is 8 ft above sea level. This property is perfect for those looking to build a home surrounded by untouched nature, far from the hustle and bustle of modern life. Little Cayman is renowned for its serenity and natural beauty: white sandy beaches, crystal-clear waters, and lush tropical vegetation that will embrace you with a sense of peace and tranquility every day. With only 160 permanent residents, Little Cayman offers a unique opportunity to live in a small, friendly community where time seems to slow down. The plot is ideal for those seeking a second home, a vacation retreat, or for those looking for a tropical hideaway where they can enjoy a simple and authentic lifestyle. Don't miss the chance to own a piece of paradise in such an exclusive and unspoiled location. This is the perfect moment to turn your dream of living on one of the most charming and tranquil islands in the Caribbean into a reality!

## **Essential Information**

92A

| Type<br>Land (For Sale) | Status<br>Current   | MLS<br><b>418335</b>      | Listing Type<br><b>Little<br/>Cayman/Cayman Brac</b> |
|-------------------------|---------------------|---------------------------|------------------------------------------------------|
| Key Details             |                     |                           |                                                      |
| Width<br><b>92</b>      | Depth<br><b>110</b> | Block & Parcel<br>92A,319 | Old Price<br><b>0.00</b>                             |
| Acreage<br>0.2600       |                     |                           |                                                      |
| Additional Fields       |                     |                           |                                                      |
| Block                   | Parcel              | Views                     |                                                      |