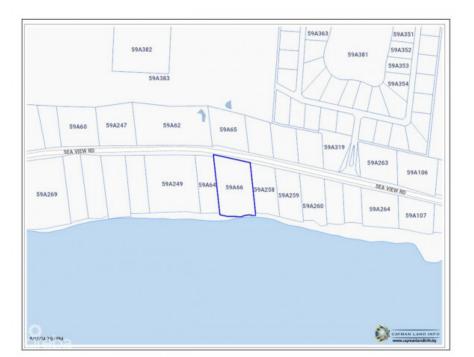

## Key Details

| Width | Depth | Block & Parcel | Old Price |
|-------|-------|----------------|-----------|
| 200   | 300   | 59A,66         | 0.00      |

Acreage 1.2500

## **Additional Fields**

| Block<br><b>59A</b> | Parcel<br><b>66</b> | Views<br><b>Beach Front</b> | Zoning<br>Low Density<br>residential |
|---------------------|---------------------|-----------------------------|--------------------------------------|
| Sea Frontage        | Road Frontage       | Soil                        |                                      |
| <b>198</b>          | 200                 | <b>Sand</b>                 |                                      |