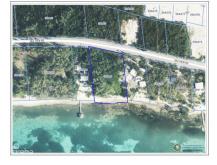

## EXCLUSIVE BEACHFRONT ESTATE PARCEL ON FRANK SOUND - 200 FT OF PRISTINE BEACHFRONT!

MIdland East MLS# 418325

CI\$1,850,000

Osbert Francis bert@regalrealty.ky This expansive beachfront estate parcel on Frank Sound offers 200 ft of stunning shoreline with a generous 300 ft depth extending to the main road. Whether you envision a luxurious estate home or a 30-bedroom condo complex, this prime piece of land provides ample space for development, while ensuring complete privacy. Utilities, including city water and electricity, are readily accessible from the main road, making the building process smooth and convenient. Located in a tranquil and environmentally protected area, this parcel offers incredible snorkelling right at your doorstep, surrounded by the unspoiled beauty of Frank Sound. Perfect for those seeking peace, privacy, and a unique development opportunity off the beaten path.

## Key Details

| Width | Depth | Block & Parcel | Old Price |
|-------|-------|----------------|-----------|
| 200   | 300   | 59A,66         | 0.00      |

Acreage 1.2500

## **Additional Fields**

| Block<br><b>59A</b> | Parcel<br><b>66</b> | Views<br><b>Beach Front</b> | Zoning<br>Low Density<br>residential |
|---------------------|---------------------|-----------------------------|--------------------------------------|
| Sea Frontage        | Road Frontage       | Soil                        |                                      |
| <b>198</b>          | 200                 | <b>Sand</b>                 |                                      |