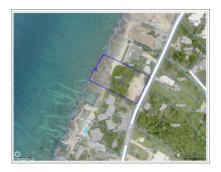

### **Key Details**

 Width
 Depth
 Block & Parcel
 Old Price

 175
 300
 6D,64
 0.00

Acreage **1.2400** 

## **Additional Fields**

Block Parcel Views Zoning **6D 64 Water Front Beach** 

Resort/Residential

Sea Frontage Road Frontage Soil 177 173 Rock