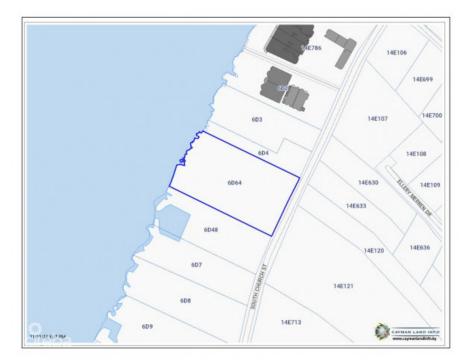

### **Key Details**

 Width
 Depth
 Block & Parcel
 Old Price

 175
 300
 6D,64
 0.00

Acreage **1.2400** 

## **Additional Fields**

Block Parcel Views Zoning **6D 64 Water Front Beach** 

Resort/Residential

Sea Frontage Road Frontage Soil 177 173 Rock