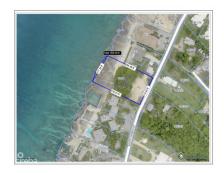

# SOUTH CHURCH STREET WATERFRONT PARCEL WITH VIEWS OF GEORGE TOWN HARBOUR

George Town South, George Town, Cayman Islands MLS# 418336

### **Key Details**

 Width
 Depth
 Block & Parcel
 Old Price

 175
 300
 6D,64
 0.00

Acreage **1.2400** 

## **Additional Fields**

Block Parcel Views Zoning **6D 64 Water Front Beach** 

Resort/Residential

Sea Frontage Road Frontage Soil 177 173 Rock