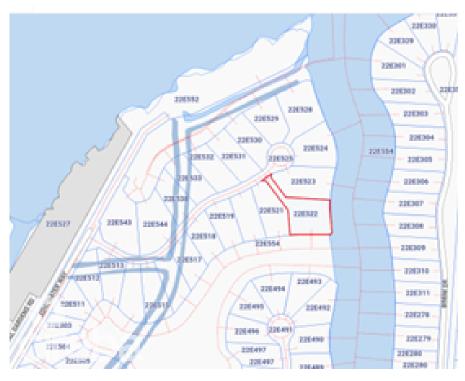

### CI\$1,150,000

**Osbert Francis** bert@regalrealty.ky

Great opportunity to buy an oversized lot in Harbour Reach. This secluded corner lot with private driveway, is the only land parcel open to canals on both sides. Two brand new Treks docks 60 ft and 30 ft and perfect sun orientation for sunrise and sunset. Private gated community, with land filled and ready to build. Agent owned.

## **Key Details**

 Width
 Depth
 Block & Parcel
 Old Price

 150
 125
 22E,522
 0.00

Acreage **0.5200** 

# **Additional Fields**

Zoning Block Parcel Views Low Density 22E 522 **Canal Front** residential

Sea Frontage 275