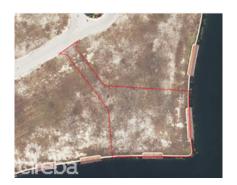

### CI\$1,150,000

**Osbert Francis** bert@regalrealty.ky

Great opportunity to buy an oversized lot in Harbour Reach. This secluded corner lot with private driveway, is the only land parcel open to canals on both sides. Two brand new Treks docks 60 ft and 30 ft and perfect sun orientation for sunrise and sunset. Private gated community, with land filled and ready to build. Agent owned.