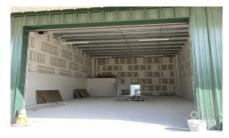

## CI\$598,000

Introducing an excellent opportunity to own a warehouse unit at Fairmile Warehouses on Dorcy Drive. Unit #C1 is located at the facility's entrance, offering high visibility from Dorcy Drive and close proximity to Owen Roberts International Airport. This unit is part of a brand-new development set for completion in November 2024. Each unit features a 12' wide x 14' tall electric roll-up door, allowing easy access for large vehicles and equipment. It is also equipped with a single 7" x 4" x 8" restroom with a toilet, sink, and extraction fan. Additionally, the units include two pedestrian doors—one at the front and one at the rear—improving flow and accessibility. Constructed with durable steel, the building boasts 26-gauge exterior wall panels and is designed to withstand wind speeds up to 150 mph. The roof consists of 26-gauge galvalume on steel purlins, and the foundation is elevated to +8-0 above MLS, with a sealed concrete finish for added durability. This unit has air conditioning, a rare feature in warehouse spaces. It provides a more comfortable environment for staff and better protection for temperature-sensitive goods. Why pay rent when you could make mortgage payments and invest in owning your own facility?