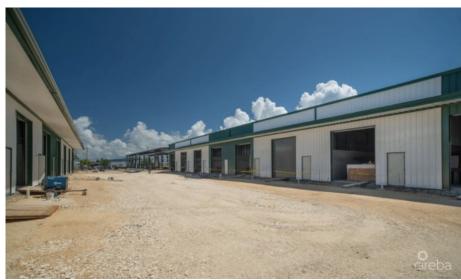

## CI\$598,000

Introducing an excellent opportunity to own a warehouse unit at Fairmile Warehouses on Dorcy Drive. Unit #C1 is located at the facility's entrance, offering high visibility from Dorcy Drive and close proximity to Owen Roberts International Airport. This unit is part of a brand-new development set for completion in November 2024. Each unit features a 12' wide x 14' tall electric roll-up door, allowing easy access for large vehicles and equipment. It is also equipped with a single 7" x 4" x 8" restroom with a toilet, sink, and extraction fan. Additionally, the units include two pedestrian doors—one at the front and one at the rear—improving flow and accessibility. Constructed with durable steel, the building boasts 26-gauge exterior wall panels and is designed to withstand wind speeds up to 150 mph. The roof consists of 26-gauge galvalume on steel purlins, and the foundation is elevated to +8-0 above MLS, with a sealed concrete finish for added durability. This unit has air conditioning, a rare feature in warehouse spaces. It provides a more comfortable environment for staff and better protection for temperature-sensitive goods. Why pay rent when you could make mortgage payments and invest in owning your own facility?