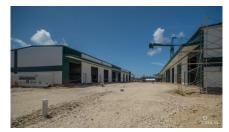

## CI\$598,000

Introducing an excellent opportunity to own a warehouse unit at Fairmile Warehouses on Dorcy Drive. Unit #C1 is located at the facility's entrance, offering high visibility from Dorcy Drive and close proximity to Owen Roberts International Airport. This unit is part of a brand-new development set for completion in November 2024. Each unit features a 12' wide x 14' tall electric roll-up door, allowing easy access for large vehicles and equipment. It is also equipped with a single 7" x 4" x 8" restroom with a toilet, sink, and extraction fan. Additionally, the units include two pedestrian doors—one at the front and one at the rear—improving flow and accessibility. Constructed with durable steel, the building boasts 26-gauge exterior wall panels and is designed to withstand wind speeds up to 150 mph. The roof consists of 26-gauge galvalume on steel purlins, and the foundation is elevated to +8-0 above MLS, with a sealed concrete finish for added durability. This unit has air conditioning, a rare feature in warehouse spaces. It provides a more comfortable environment for staff and better protection for temperature-sensitive goods. Why pay rent when you could make mortgage payments and invest in owning your own facility?