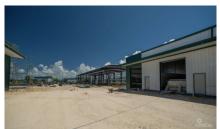

## CI\$598,000

Introducing an excellent opportunity to own a warehouse unit at Fairmile Warehouses on Dorcy Drive. Unit #C1 is located at the facility's entrance, offering high visibility from Dorcy Drive and close proximity to Owen Roberts International Airport. This unit is part of a brand-new development set for completion in November 2024. Each unit features a 12' wide x 14' tall electric roll-up door, allowing easy access for large vehicles and equipment. It is also equipped with a single 7" x 4" x 8" restroom with a toilet, sink, and extraction fan. Additionally, the units include two pedestrian doors—one at the front and one at the rear—improving flow and accessibility. Constructed with durable steel, the building boasts 26-gauge exterior wall panels and is designed to withstand wind speeds up to 150 mph. The roof consists of 26-gauge galvalume on steel purlins, and the foundation is elevated to +8-0 above MLS, with a sealed concrete finish for added durability. This unit has air conditioning, a rare feature in warehouse spaces. It provides a more comfortable environment for staff and better protection for temperature-sensitive goods. Why pay rent when you could make mortgage payments and invest in owning your own facility?