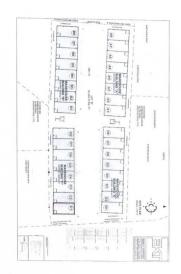

# **FAIRMILE WAREHOUSE UNIT #C1**

George Town East, George Town, Cayman Islands MLS# 418375

## CI\$598,000

Introducing an excellent opportunity to own a warehouse unit at Fairmile Warehouses on Dorcy Drive. Unit #C1 is located at the facility's entrance, offering high visibility from Dorcy Drive and close proximity to Owen Roberts International Airport. This unit is part of a brand-new development set for completion in November 2024. Each unit features a 12' wide x 14' tall electric roll-up door, allowing easy access for large vehicles and equipment. It is also equipped with a single 7" x 4" x 8" restroom with a toilet, sink, and extraction fan. Additionally, the units include two pedestrian doors—one at the front and one at the rear—improving flow and accessibility. Constructed with durable steel, the building boasts 26-gauge exterior wall panels and is designed to withstand wind speeds up to 150 mph. The roof consists of 26-gauge galvalume on steel purlins, and the foundation is elevated to +8-0 above MLS, with a sealed concrete finish for added durability. This unit has air conditioning, a rare feature in warehouse spaces. It provides a more comfortable environment for staff and better protection for temperature-sensitive goods. Why pay rent when you could make mortgage payments and invest in owning your own facility?