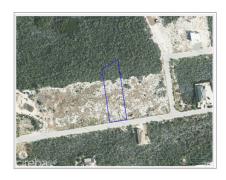

# **Key Details**

 Width
 Depth
 Block & Parcel
 Old Price

 80.43
 245.51
 71A,204
 0.00

Acreage **0.4750** 

# **Additional Fields**

Block Parcel Views Zoning

71A 204 Garden View Agriculture/Residential

Soil **Rock** 