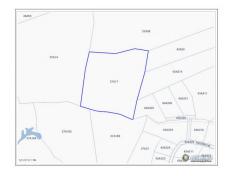

# **Key Details**

 Width
 Depth
 Block & Parcel
 Old Price

 556
 532
 37A,17
 0.00

Acreage **7.0000** 

# **Additional Fields**

Block Parcel Views Zoning

37A 17 Garden View Low Density residential

Soil **Black** 