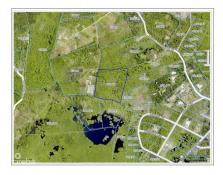

#### CI\$750,000

**Lucy Wood** lucy@regalrealty.ky

This 7 acre parcel is located in the Lookout Gardens area of Bodden Town. Once a ROW is secured, the parcel could be subdivided into 20 lots, or 30 strata lots. Great piece for land banking, as the ROW will come to you once the surrounding parcels are developed.