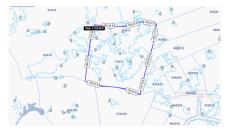

# **Key Details**

 Width
 Depth
 Block & Parcel
 Old Price

 556
 532
 37A,17
 0.00

Acreage **7.0000** 

# **Additional Fields**

Block Parcel Views Zoning

37A 17 Garden View Low Density residential

Soil **Black** 