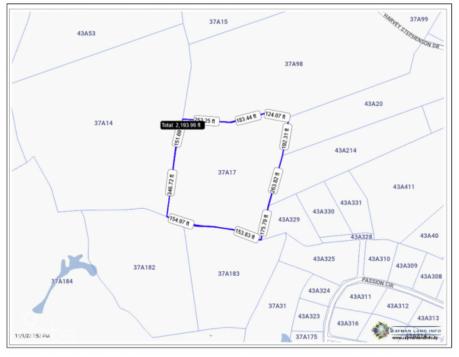

# **Key Details**

 Width
 Depth
 Block & Parcel
 Old Price

 556
 532
 37A,17
 0.00

Acreage **7.0000** 

# **Additional Fields**

Block Parcel Views Zoning

37A 17 Garden View Low Density residential

Soil **Black** 