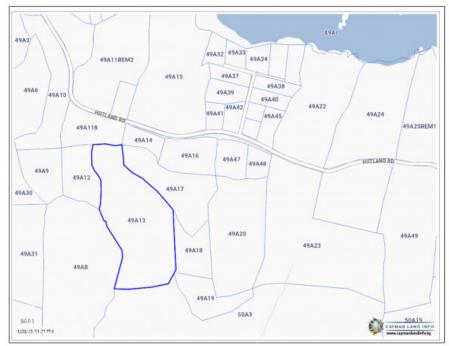

## PRIME 12-ACRE LAND OPPORTUNITY OFF HUTLAND ROAD IN NORTH SIDE

North Side MLS# 418364

US\$1,115,000

Osbert Francis bert@regalrealty.ky

Prime 12-Acre Land Opportunity in North Side, Grand Cayman Discover 12 acres of exceptional agricultural land just off Hutland Road in the serene North Side District of Grand Cayman. This expansive property, once home to the Canaan Land Home Facility, offers remarkable potential for various uses. With its generous acreage and favorable location, this land is ideal for developers looking to create a subdivision of spacious residential lots. Alternatively, its rich soil and expansive layout make it perfectly suited for agricultural purposes, offering ample space for farming, greenhouses, or eco-tourism ventures. Located within easy reach of North Side's community amenities yet tucked away for privacy and tranquility, this property presents a unique investment opportunity for those envisioning growth in Grand Cayman's flourishing real estate or agricultural sectors. \*\*Photos courtesy of Cayman Land info.

## **Essential Information**

Soil Other

| Type               | Status         | MLS            | Listing Type                   |
|--------------------|----------------|----------------|--------------------------------|
| Land (For Sale)    | <b>Current</b> | <b>418364</b>  | <b>Agriculture</b>             |
| Key Details        |                |                |                                |
| Width              | Depth          | Block & Parcel | Old Price                      |
| <b>610</b>         | <b>1192</b>    | <b>49A,13</b>  | <b>0.00</b>                    |
| Acreage<br>12.0000 |                |                |                                |
| Additional Fields  |                |                |                                |
| Block              | Parcel         | Views          | Zoning                         |
| <b>49A</b>         | 13             | Inland         | <b>Agriculture/Residential</b> |