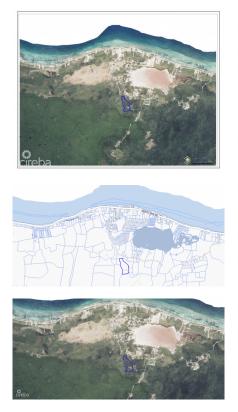

## PRIME 12-ACRE LAND OPPORTUNITY OFF HUTLAND ROAD IN NORTH SIDE

North Side MLS# 418364

US\$1,115,000

Osbert Francis bert@regalrealty.ky

Prime 12-Acre Land Opportunity in North Side, Grand Cayman Discover 12 acres of exceptional agricultural land just off Hutland Road in the serene North Side District of Grand Cayman. This expansive property, once home to the Canaan Land Home Facility, offers remarkable potential for various uses. With its generous acreage and favorable location, this land is ideal for developers looking to create a subdivision of spacious residential lots. Alternatively, its rich soil and expansive layout make it perfectly suited for agricultural purposes, offering ample space for farming, greenhouses, or eco-tourism ventures. Located within easy reach of North Side's community amenities yet tucked away for privacy and tranquility, this property presents a unique investment opportunity for those envisioning growth in Grand Cayman's flourishing real estate or agricultural sectors. \*\*Photos courtesy of Cayman Land info.