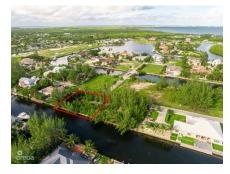

## **CANAL FRONT PARCEL - SUNRISE LANDING**

Savannah, Savannah & Bodden Town, Cayman Islands MLS# 418444

## CI\$329,500

**Sandra Simmons-Francis** sandra@regalrealty.ky

Build your dream home on this prime canal-front lot, nestled in a prestigious neighborhood of high-end residences with direct, easy access to the North Sound. Enjoy the best of Cayman's boating lifestyle right from your doorstep, with quick access to fishing, watersports, and the serene beauty of the North Sound. Plus, this location offers the convenience of being close to all the local amenities of Savannah, including Countryside Shopping Village with its supermarkets, cafes, and shops. This lot offers the ideal blend of luxury, convenience, and lifestyle—perfect for creating a home that takes full advantage of everything this stunning locale has to offer.

## **Additional Fields**

Block Parcel Views Sea Frontage **27C 384 Canal Front 115**