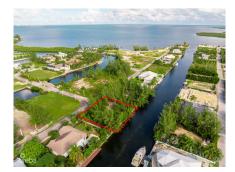

## **CANAL FRONT PARCEL - SUNRISE LANDING**

Savannah, Savannah & Bodden Town, Cayman Islands MLS# 418444

## CI\$329,500

**Sandra Simmons-Francis** sandra@regalrealty.ky

Build your dream home on this prime canal-front lot, nestled in a prestigious neighborhood of high-end residences with direct, easy access to the North Sound. Enjoy the best of Cayman's boating lifestyle right from your doorstep, with quick access to fishing, watersports, and the serene beauty of the North Sound. Plus, this location offers the convenience of being close to all the local amenities of Savannah, including Countryside Shopping Village with its supermarkets, cafes, and shops. This lot offers the ideal blend of luxury, convenience, and lifestyle—perfect for creating a home that takes full advantage of everything this stunning locale has to offer.

## **Essential Information**

Type Status MLS Listing Type
Land (For Sale) Current 418444 Low density
residential

**Key Details** 

 Width
 Depth
 Block & Parcel
 Old Price

 115
 110
 27C,384
 0.00

Acreage **0.2870** 