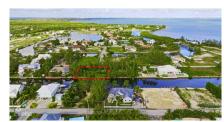

## **CANAL FRONT PARCEL - SUNRISE LANDING**

Savannah, Savannah & Bodden Town, Cayman Islands MLS# 418444

## CI\$329,500

**Sandra Simmons-Francis** sandra@regalrealty.ky

Build your dream home on this prime canal-front lot, nestled in a prestigious neighborhood of high-end residences with direct, easy access to the North Sound. Enjoy the best of Cayman's boating lifestyle right from your doorstep, with quick access to fishing, watersports, and the serene beauty of the North Sound. Plus, this location offers the convenience of being close to all the local amenities of Savannah, including Countryside Shopping Village with its supermarkets, cafes, and shops. This lot offers the ideal blend of luxury, convenience, and lifestyle—perfect for creating a home that takes full advantage of everything this stunning locale has to offer.

## **Essential Information**

Type Status MLS Listing Type
Land (For Sale) Current 418444 Low density
residential

**Key Details** 

 Width
 Depth
 Block & Parcel
 Old Price

 115
 110
 27C,384
 0.00

Acreage **0.2870** 