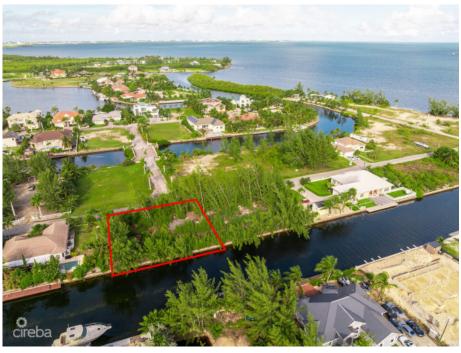

## **CANAL FRONT PARCEL - SUNRISE LANDING**

Savannah, Savannah & Bodden Town, Cayman Islands MLS# 418444

## CI\$329,500

**Sandra Simmons-Francis** sandra@regalrealty.ky

Build your dream home on this prime canal-front lot, nestled in a prestigious neighborhood of high-end residences with direct, easy access to the North Sound. Enjoy the best of Cayman's boating lifestyle right from your doorstep, with quick access to fishing, watersports, and the serene beauty of the North Sound. Plus, this location offers the convenience of being close to all the local amenities of Savannah, including Countryside Shopping Village with its supermarkets, cafes, and shops. This lot offers the ideal blend of luxury, convenience, and lifestyle—perfect for creating a home that takes full advantage of everything this stunning locale has to offer.

## **Essential Information**

Type Status MLS Listing Type
Land (For Sale) Current 418444 Low density
residential

**Key Details** 

 Width
 Depth
 Block & Parcel
 Old Price

 115
 110
 27C,384
 0.00

Acreage **0.2870** 