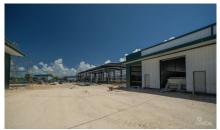

## CI\$525,000

Discover an outstanding opportunity to own a warehouse unit at Fairmile Warehouses on Dorcy Drive. Unit #C2, located near the facility entrance, offers excellent visibility from Dorcy Drive and is conveniently close to Owen Roberts International Airport. This unit is part of a brand-new development, scheduled for completion in November 2024. Each unit includes a 12' wide by 14' tall electric roll-up door, designed for easy access to large vehicles and equipment. Unit #C2 is also outfitted with a 7" x 4" x 8" restroom featuring a toilet, sink, and extraction fan. Additionally, two pedestrian doors—located at the front and rear—enhance accessibility and flow. Constructed with durable steel, the building features 26-gauge exterior wall panels and is engineered to withstand winds up to 150 mph. The roof is composed of 26-gauge galvalume on steel purlins, and the foundation is raised to +8-0 above MLS, with a sealed concrete finish for added durability. This unit includes air conditioning, a rare and valuable feature in warehouse spaces, ensuring a comfortable work environment and protecting temperaturesensitive goods. Why pay rent when you could invest in your own facility and build equity with monthly mortgage payments?