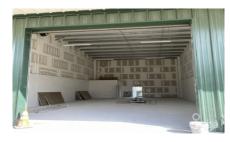

## CI\$525,000

Discover an outstanding opportunity to own a warehouse unit at Fairmile Warehouses on Dorcy Drive. Unit #C2, located near the facility entrance, offers excellent visibility from Dorcy Drive and is conveniently close to Owen Roberts International Airport. This unit is part of a brand-new development, scheduled for completion in November 2024. Each unit includes a 12' wide by 14' tall electric roll-up door, designed for easy access to large vehicles and equipment. Unit #C2 is also outfitted with a 7" x 4" x 8" restroom featuring a toilet, sink, and extraction fan. Additionally, two pedestrian doors—located at the front and rear—enhance accessibility and flow. Constructed with durable steel, the building features 26-gauge exterior wall panels and is engineered to withstand winds up to 150 mph. The roof is composed of 26-gauge galvalume on steel purlins, and the foundation is raised to +8-0 above MLS, with a sealed concrete finish for added durability. This unit includes air conditioning, a rare and valuable feature in warehouse spaces, ensuring a comfortable work environment and protecting temperaturesensitive goods. Why pay rent when you could invest in your own facility and build equity with monthly mortgage payments?