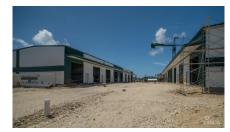

## CI\$525,000

Discover an outstanding opportunity to own a warehouse unit at Fairmile Warehouses on Dorcy Drive. Unit #C2, located near the facility entrance, offers excellent visibility from Dorcy Drive and is conveniently close to Owen Roberts International Airport. This unit is part of a brand-new development, scheduled for completion in November 2024. Each unit includes a 12' wide by 14' tall electric roll-up door, designed for easy access to large vehicles and equipment. Unit #C2 is also outfitted with a 7" x 4" x 8" restroom featuring a toilet, sink, and extraction fan. Additionally, two pedestrian doors—located at the front and rear—enhance accessibility and flow. Constructed with durable steel, the building features 26-gauge exterior wall panels and is engineered to withstand winds up to 150 mph. The roof is composed of 26-gauge galvalume on steel purlins, and the foundation is raised to +8-0 above MLS, with a sealed concrete finish for added durability. This unit includes air conditioning, a rare and valuable feature in warehouse spaces, ensuring a comfortable work environment and protecting temperaturesensitive goods. Why pay rent when you could invest in your own facility and build equity with monthly mortgage payments?