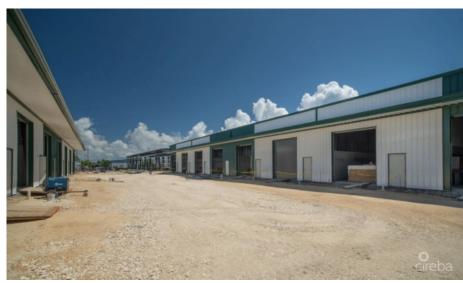

## CI\$525,000

Discover an outstanding opportunity to own a warehouse unit at Fairmile Warehouses on Dorcy Drive. Unit #C2, located near the facility entrance, offers excellent visibility from Dorcy Drive and is conveniently close to Owen Roberts International Airport. This unit is part of a brand-new development, scheduled for completion in November 2024. Each unit includes a 12' wide by 14' tall electric roll-up door, designed for easy access to large vehicles and equipment. Unit #C2 is also outfitted with a 7" x 4" x 8" restroom featuring a toilet, sink, and extraction fan. Additionally, two pedestrian doors—located at the front and rear—enhance accessibility and flow. Constructed with durable steel, the building features 26-gauge exterior wall panels and is engineered to withstand winds up to 150 mph. The roof is composed of 26-gauge galvalume on steel purlins, and the foundation is raised to +8-0 above MLS, with a sealed concrete finish for added durability. This unit includes air conditioning, a rare and valuable feature in warehouse spaces, ensuring a comfortable work environment and protecting temperaturesensitive goods. Why pay rent when you could invest in your own facility and build equity with monthly mortgage payments?