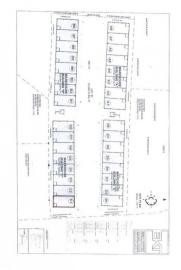

# **FAIRMILE WAREHOUSE UNIT #C2**

George Town East, George Town, Cayman Islands MLS# 418379

## CI\$525,000

Discover an outstanding opportunity to own a warehouse unit at Fairmile Warehouses on Dorcy Drive. Unit #C2, located near the facility entrance, offers excellent visibility from Dorcy Drive and is conveniently close to Owen Roberts International Airport. This unit is part of a brand-new development, scheduled for completion in November 2024. Each unit includes a 12' wide by 14' tall electric roll-up door, designed for easy access to large vehicles and equipment. Unit #C2 is also outfitted with a 7" x 4" x 8" restroom featuring a toilet, sink, and extraction fan. Additionally, two pedestrian doors—located at the front and rear—enhance accessibility and flow. Constructed with durable steel, the building features 26-gauge exterior wall panels and is engineered to withstand winds up to 150 mph. The roof is composed of 26-gauge galvalume on steel purlins, and the foundation is raised to +8-0 above MLS, with a sealed concrete finish for added durability. This unit includes air conditioning, a rare and valuable feature in warehouse spaces, ensuring a comfortable work environment and protecting temperaturesensitive goods. Why pay rent when you could invest in your own facility and build equity with monthly mortgage payments?