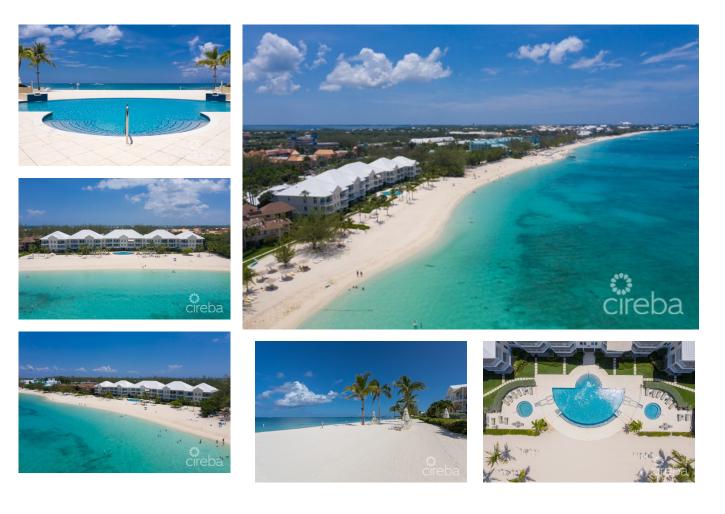

## PINNACLE

Seven Mile Beach, Seven Mile Beach, Cayman Islands MLS# 418408

## US\$4,850,000

Sandra Simmons-Francis sandra@regalrealty.ky

The Pinnacle, a premier condominium development offering an unparalleled lifestyle along Grand Cayman's iconic Seven Mile Beach, with an expansive 450 feet of pristine beachfront for residents to enjoy. This luxurious end unit provides additional windows, creating a sunlit, airy ambiance throughout. Three spacious bedrooms and three full baths, including an oceanfront primary suite which has direct access to the beachfront patio, along with a generous ensuite bath with soaker tub and separate shower offers ample space for family and guests. The open-plan living area seamlessly combines the kitchen, dining, and living spaces, making it ideal for entertaining or relaxing to the tranguil sound of waves lapping at the shore, while enjoying the breathtaking views and spectacular Cayman sunsets over the Caribbean Sea. Additional features include a versatile den that can be customized as a home office or media room, adding flexibility to the already generous layout and a single car garage offering ample space for a vehicle and additional storage for your beach toys. The Pinnacle provides exclusive amenities for residents in addition to the powder white sand, including a spectacular oceanfront infinity edge pool, a well-equipped gym, a sophisticated owners' lounge, gas bbq's and recreational options with tennis and pickleball courts. Onsite management and dedicated 24-hour security ensure residents have peace of mind and convenience. Located at the center of Seven Mile Beach, The Pinnacle is a short drive from some of Grand Cayman's finest dining, shopping, and entertainment, while also offering a private retreat from the vibrant activity nearby. This unit is not only a luxurious beachfront home, but also an investment in a lifestyle

defined by ease, elegance, and exceptional access to one of the

world's most celebrated beaches.

Copyright © 2024 Regal Realty Cayman.