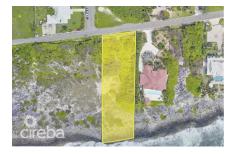

## **REDUCED - OCEANFRONT LAND CAYMAN ISLANDS**

Lower valley, Savannah & Bodden Town, Cayman Islands MLS# 418392

## CI\$685,000

**Sandra Simmons-Francis** sandra@regalrealty.ky

REDUCED in Price - RARE opportunity to purchase Ocean Front Land in Cayman. This over sized parcel is priced to sell at just over 0.7 acres / 30,596 sqft offers an irresistible opportunity to build that dream home. Perfectly perched 40 feet high above the caribbean ocean it's simply unmatched by any other ocean front areas in Cayman. The pure serenity with spectacular soaring seascape of the location, endless ocean views, sea breezes and the calming sounds of ocean waves makes this parcel seem like an irresistible home owners dream. With beach access just a short walk away and the new Mandarin Oriental Hotel (being built) just steps away it's the perfect opportunity to make this ocean front parcel your dream home location. AND don't forget the new proposed road to be built close by... This Ocean Front Land is not to be missed...

## **Essential Information**

Type Status MLS Listing Type
Land (For Sale) Current 418392 Low density
residential

**Key Details** 

 Width
 Depth
 Block & Parcel
 Old Price

 100
 315
 32D,30
 0.00

Acreage **0.7024** 

**Additional Fields** 

Block Parcel Views Zoning
32D 30 Water Front Low Density residential

Sea Frontage Road Frontage Soil

100 Rock