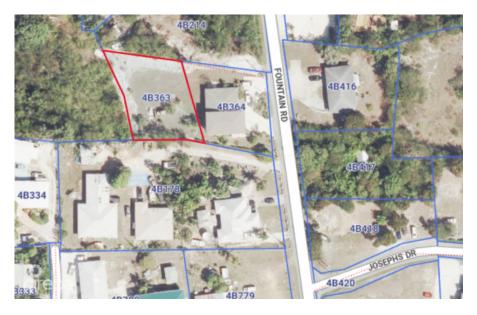

#### CI\$159,000

Osbert Francis bert@regalrealty.ky 0.23-acre high-density residential lot located in West Bay off Fountain Road. This lot offers effortless access to George Town and nearby amenities. Positioned in a sought-after area, this property is perfect for developing a residential project or investment property. An excellent opportunity for future growth in a desirable residential area.

# **Key Details**

Width **125**  Depth **104**  Block & Parcel 4B,363 Old Price **0.00** 

Acreage 0.2305

### **Additional Fields**

| Block | Parcel | Views               | Zoning                      |
|-------|--------|---------------------|-----------------------------|
| 4B    | 363    | Garden View, Inland | High Density<br>Residential |