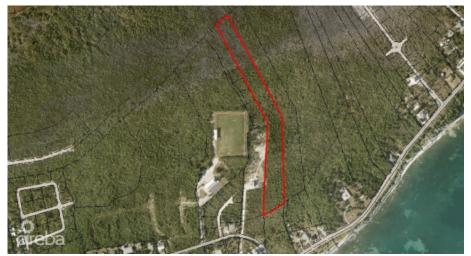

## EAST END DEVELOPMENT LAND

East End, East End & Colliers, Cayman Islands MLS# 418442

## CI\$999,000

Sandra Simmons-Francis sandra@regalrealty.ky Attractive for development, especially if combined with adjoining land. 30 ft wide access gazetted by Government under BP 675 runs from John McLean Drive to the west boundary

## **Essential Information**

| Type<br><b>Land (For Sale)</b> | Status<br><b>Current</b> | MLS<br><b>418442</b>   | Listing Type<br>Low density<br>residential |
|--------------------------------|--------------------------|------------------------|--------------------------------------------|
| Key Details                    |                          |                        |                                            |
| Width<br><b>185</b>            | Depth<br><b>1850</b>     | Block & Parcel 75A,222 | Old Price<br><b>0.00</b>                   |
| Acreage<br>6.3900              |                          |                        |                                            |