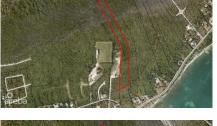

## EAST END DEVELOPMENT LAND

East End, East End & Colliers, Cayman Islands MLS# 418442

## CI\$999,000

Sandra Simmons-Francis sandra@regalrealty.ky Attractive for development, especially if combined with adjoining land. 30 ft wide access gazetted by Government under BP 675 runs from John McLean Drive to the west boundary

## **Essential Information**

| Type<br><b>Land (For Sale)</b> | Status<br><b>Current</b> | MLS<br><b>418442</b>   | Listing Type<br>Low density<br>residential |
|--------------------------------|--------------------------|------------------------|--------------------------------------------|
| Key Details                    |                          |                        |                                            |
| Width<br><b>185</b>            | Depth<br><b>1850</b>     | Block & Parcel 75A,222 | Old Price<br><b>0.00</b>                   |
| Acreage<br>6.3900              |                          |                        |                                            |