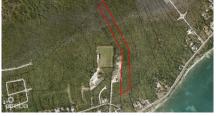

## EAST END DEVELOPMENT LAND

East End, East End & Colliers, Cayman Islands MLS# 418442

## CI\$999,000

Sandra Simmons-Francis sandra@regalrealty.ky Attractive for development, especially if combined with adjoining land. 30 ft wide access gazetted by Government under BP 675 runs from John McLean Drive to the west boundary

## **Essential Information**

| Type<br><b>Land (For Sale)</b> | Status<br><b>Current</b> | MLS<br><b>418442</b>   | Listing Type<br>Low density<br>residential |
|--------------------------------|--------------------------|------------------------|--------------------------------------------|
| Key Details                    |                          |                        |                                            |
| Width<br><b>185</b>            | Depth<br><b>1850</b>     | Block & Parcel 75A,222 | Old Price<br><b>0.00</b>                   |
| Acreage<br>6.3900              |                          |                        |                                            |