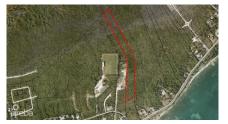

## EAST END DEVELOPMENT LAND

East End, East End & Colliers, Cayman Islands MLS# 418442

## CI\$999,000

Sandra Simmons-Francis sandra@regalrealty.ky Attractive for development, especially if combined with adjoining land. 30 ft wide access gazetted by Government under BP 675 runs from John McLean Drive to the west boundary

## **Essential Information**

| Type<br><b>Land (For Sale)</b> | Status<br><b>Current</b> | MLS<br><b>418442</b>   | Listing Type<br>Low density<br>residential |
|--------------------------------|--------------------------|------------------------|--------------------------------------------|
| Key Details                    |                          |                        |                                            |
| Width<br><b>185</b>            | Depth<br><b>1850</b>     | Block & Parcel 75A,222 | Old Price<br><b>0.00</b>                   |
| Acreage<br>6.3900              |                          |                        |                                            |