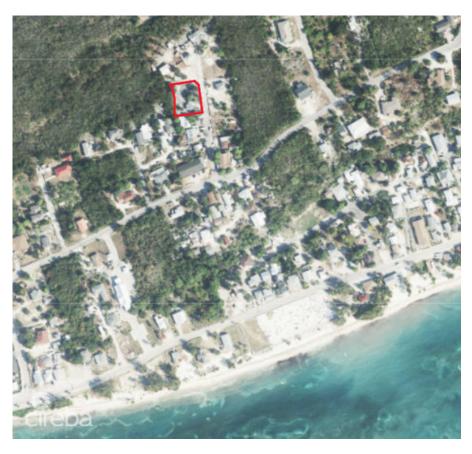

#### 0.30 ACRE LOT WITH TINY HOUSE

East End, East End & Colliers, Cayman Islands MLS# 418429

### CI\$170,000

**Osbert Francis** bert@regalrealty.ky

This 0.30-acre lot in East End comes with a tiny house. With enough land space to accommodate a duplex or a single-family home, this lot offers flexibility for various plans. Enjoy a peaceful setting close to East End's beaches and natural beauty, with the convenience of modern amenities just a short drive away.