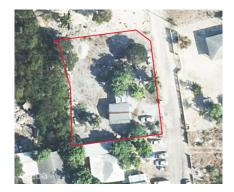

#### 0.30 ACRE LOT WITH TINY HOUSE

East End, East End & Colliers, Cayman Islands MLS# 418429

### CI\$170,000

**Osbert Francis** bert@regalrealty.ky

This 0.30-acre lot in East End comes with a tiny house. With enough land space to accommodate a duplex or a single-family home, this lot offers flexibility for various plans. Enjoy a peaceful setting close to East End's beaches and natural beauty, with the convenience of modern amenities just a short drive away.

# **Key Details**

 Width
 Depth
 Block & Parcel
 Old Price

 107
 117
 72C,325
 0.00

Acreage 0.3000