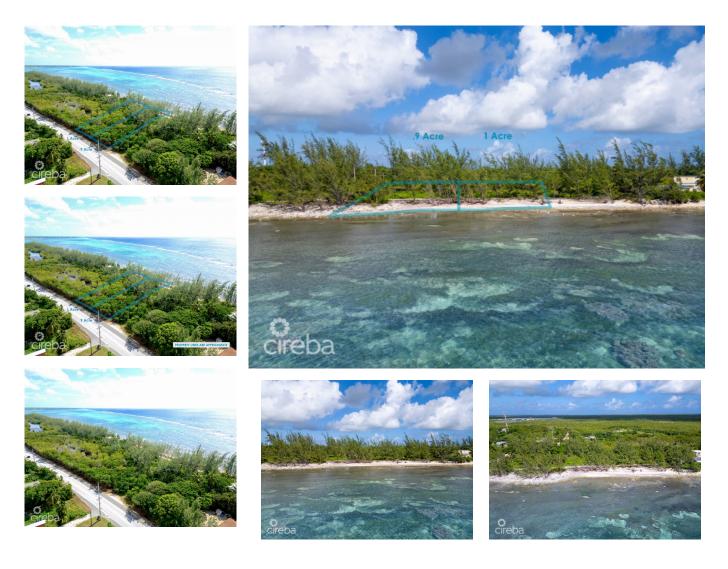

## PEACEFUL SANDY BEACHFRONT .9 PARCEL- GRAND CAYMAN

Breakers, Savannah & Bodden Town, Cayman Islands MLS# 418461

## CI\$564,000

Osbert Francis bert@regalrealty.ky Stunning Seafront Parcel in Breakers, Grand Cayman – A True Beachfront Stunner! Ready to live the Island dream? This 0.9acre beachfront lot in Breakers offers the perfect setting for your future estate! Located on the peaceful, less-traveled side of Grand Cayman, this is an opportunity for large residential beachfront parcels don't come around often. With south-facing sea views, you'll enjoy spectacular sunsets and the soothing sounds of the ocean right at your back yard. The property is level and offers a gentle rise of about 7 feet up from the beach, gradually sloping down to 4 feet at the roadside—ideal for building with minimal fill required and easy access from the wellkept road. The location in front of the property is reef-protected, meaning the waves break further out a calm and serene shoreline, plus the added benefit of being slightly sheltered offers peace of mind in bad weather. Priced fantastically per square foot for an oceanfront parcel in Grand Cayman, this lot offers fantastic value for your investment. The adjoining parcel is also available, so if you're looking for even more space, you can double your land size with the two parcels together! This is your chance to own a piece of Grand Cayman's beautiful coastline. Because it's Cayman beachfront: They aren't making anymore of it!

## **Essential Information**

| Type<br>Land (For Sale)    | Status<br><b>Current</b> | MLS<br><b>418461</b>        | Listing Type<br>Low density<br>residential |
|----------------------------|--------------------------|-----------------------------|--------------------------------------------|
| Key Details                |                          |                             |                                            |
| Width<br><b>120</b>        | Depth<br><b>350</b>      | Block & Parcel<br>56B,10    | Old Price<br><b>0.00</b>                   |
| Acreage<br><b>0.9000</b>   |                          |                             |                                            |
| Additional Fields          |                          |                             |                                            |
| Block<br><b>56B</b>        | Parcel<br>10             | Views<br><b>Beach Front</b> | Zoning<br>Low Density<br>residential       |
| Sea Frontage<br><b>120</b> | Soil<br><b>Sand</b>      |                             |                                            |