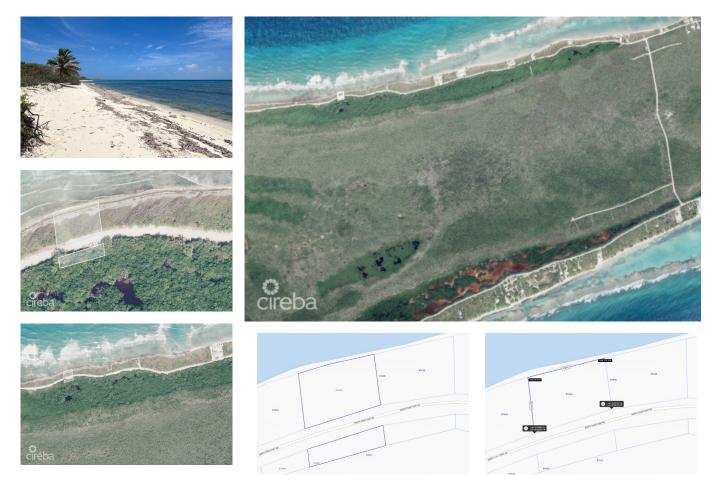

#### CI\$205,000

Michael Day michael@regalrealty.ky

Little Cayman ocean front land parcel located on sought after, spectacular northern coast line. 0.3 acre parcel offers around 120ft of beautiful beach coast line. Parcel is bisected by the road offering around 0.22 acres on the beachside with a depth from the road to the water of around 80ft. Map images courtesy of caymanlandinfo.ky