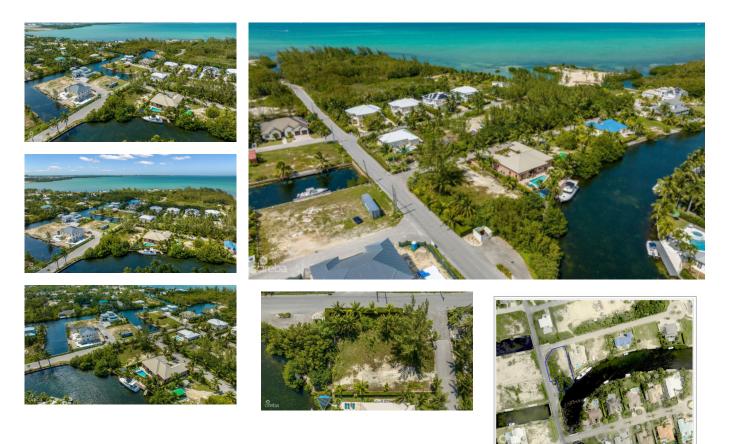

# SUPER CANAL FRONT LOT ON PEACEFUL CLOSE

Prospect, Grand Harbour, Red Bay & Prospect, Cayman Islands MLS# 418485

#### CI\$399,000

Lucy Wood lucy@regalrealty.ky

Super canal front lot for a family sized home in a gated, lowdensity community with easy access to the North Sound. The lot has been cleared and filled, with a cut in the seawall to create either a boat ramp or inset boat slip. Now priced amazingly!

# **Additional Fields**

| Block<br>22D | Parcel<br><b>306</b> | Views<br>Canal Front | Zoning<br>Low Density<br>residential |
|--------------|----------------------|----------------------|--------------------------------------|
| Sea Frontage | Road Frontage        | Soil                 |                                      |
| <b>120</b>   | <b>70</b>            | <b>Marl</b>          |                                      |