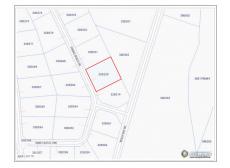

### **Essential Information**

Type Status MLS Listing Type
Land (For Sale) Current 418486 Low density
residential

# **Key Details**

 Width
 Depth
 Block & Parcel
 Old Price

 113
 129
 32D,220
 0.00

Acreage **0.3360** 

## **Additional Fields**

Block Parcel Views Zoning

32D 220 Garden View Low Density residential

Road Frontage Soil 113 Mari