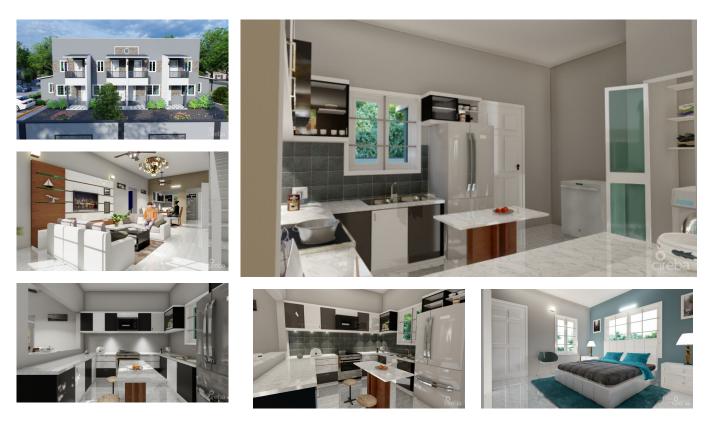

## **TEHILLAH COURTS #6**

Prospect, Grand Harbour, Red Bay & Prospect, Cayman Islands MLS# 413335

## CI\$439,000

Lucy Wood lucy@regalrealty.ky This modern complex comprises of only 7 units. Located close to George Town. Ultra modern kitchen with Stainless Steel Appliances and granite counter tops.

## **Essential Information**

| Type<br><b>Residential (For Sale)</b> |                    | Status<br><b>Pen/Con</b> |                            | MLS<br><b>413335</b> |                           | Listing Type<br><b>Condominium</b> |  |
|---------------------------------------|--------------------|--------------------------|----------------------------|----------------------|---------------------------|------------------------------------|--|
| Key Details                           |                    |                          |                            |                      |                           |                                    |  |
| Bed<br><b>2</b>                       | Bath<br><b>2.5</b> |                          | Block & Parcel<br>22C,98H6 |                      | Year Built<br><b>2024</b> | Old Price<br><b>0.00</b>           |  |
| Sqft<br><b>1260</b>                   |                    |                          |                            |                      |                           |                                    |  |