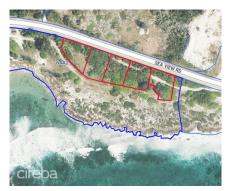

# **5 ADJOINING LOTS IN HALF MOON BAY (LOTS 2-6)**

High Rock, East End & Colliers, Cayman Islands MLS#417440

#### CI\$1,900,000

**Sandra Simmons-Francis** sandra@regalrealty.ky

5 adjoining lots for sale in the beautiful Half Moon Bay subdivision in High Rock, totaling nearly 1.6 acres (lots 2-6). Image sourced from the Lands and Survey Department website at caymanlandinfo.ky.