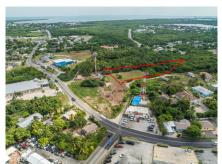

## **WEST CHURCH STREET 1.2 ACRE DEVELOPMENT PARCEL**

W Bay North West, West Bay & Governor's Harbour, Cayman Islands MLS# 418554

## CI\$749,000

cıreba

**Michael Day** michael@regalrealty.ky

Seize this rare chance to own a 1.2-acre gem in the heart of West Bay! Perfectly positioned off of West Church Street, this low-density residential parcel offers endless possibilities. With its central location, you're just minutes from everything—supermarkets, dining, schools, and major transit routes; ideal for creating a vibrant new community or residential development. Whether you're envisioning a luxurious townhome complex, modern single-family homes, or a thoughtfully planned neighborhood, this property provides the space and setting to bring your visions to life. Opportunities like this don't come around often. With its unbeatable location, versatile potential, and opportunity for growth, this parcel is a developer's dream.