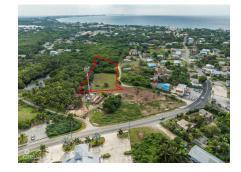

## **WEST CHURCH STREET 1.2 ACRE DEVELOPMENT PARCEL**

W Bay North West, West Bay & Governor's Harbour, Cayman Islands MLS# 418554

## CI\$749,000

cıreba

**Michael Day** michael@regalrealty.ky

Seize this rare chance to own a 1.2-acre gem in the heart of West Bay! Perfectly positioned off of West Church Street, this low-density residential parcel offers endless possibilities. With its central location, you're just minutes from everything—supermarkets, dining, schools, and major transit routes; ideal for creating a vibrant new community or residential development. Whether you're envisioning a luxurious townhome complex, modern single-family homes, or a thoughtfully planned neighborhood, this property provides the space and setting to bring your visions to life. Opportunities like this don't come around often. With its unbeatable location, versatile potential, and opportunity for growth, this parcel is a developer's dream.