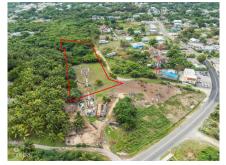

## **WEST CHURCH STREET 1.2 ACRE DEVELOPMENT PARCEL**

W Bay North West, West Bay & Governor's Harbour, Cayman Islands MLS# 418554

## CI\$749,000

cıreba

**Michael Day** michael@regalrealty.ky

Seize this rare chance to own a 1.2-acre gem in the heart of West Bay! Perfectly positioned off of West Church Street, this low-density residential parcel offers endless possibilities. With its central location, you're just minutes from everything—supermarkets, dining, schools, and major transit routes; ideal for creating a vibrant new community or residential development. Whether you're envisioning a luxurious townhome complex, modern single-family homes, or a thoughtfully planned neighborhood, this property provides the space and setting to bring your visions to life. Opportunities like this don't come around often. With its unbeatable location, versatile potential, and opportunity for growth, this parcel is a developer's dream.