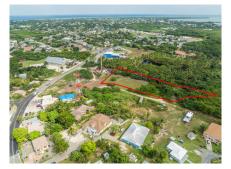

## **WEST CHURCH STREET 1.2 ACRE DEVELOPMENT PARCEL**

W Bay North West, West Bay & Governor's Harbour, Cayman Islands MLS# 418554

## CI\$749,000

cıreba

**Michael Day** michael@regalrealty.ky

Seize this rare chance to own a 1.2-acre gem in the heart of West Bay! Perfectly positioned off of West Church Street, this low-density residential parcel offers endless possibilities. With its central location, you're just minutes from everything—supermarkets, dining, schools, and major transit routes; ideal for creating a vibrant new community or residential development. Whether you're envisioning a luxurious townhome complex, modern single-family homes, or a thoughtfully planned neighborhood, this property provides the space and setting to bring your visions to life. Opportunities like this don't come around often. With its unbeatable location, versatile potential, and opportunity for growth, this parcel is a developer's dream.