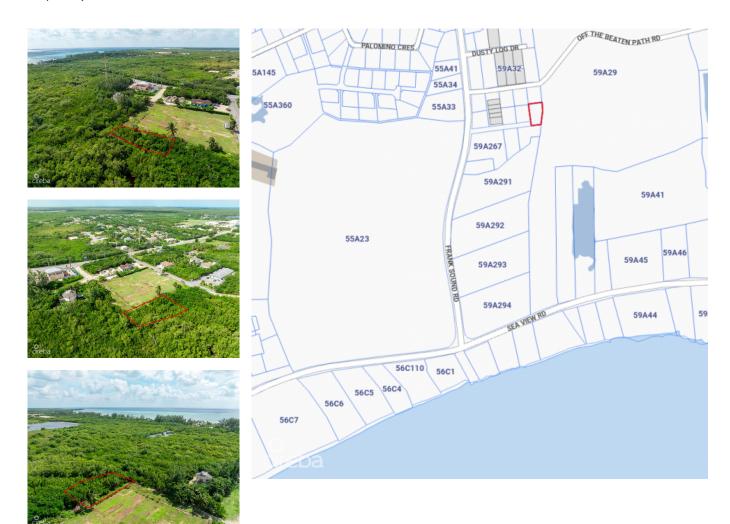

## 0.26 ACRES - ENTRANCE OF FRANK SOUND

MIdland East MLS# 418586

## CI\$160,000

**Osbert Francis** bert@regalrealty.ky

This oversized 0.26-acre parcel is perfectly situated at the entrance of Frank Sound, offering a fantastic location for your dream home or investment property. Conveniently located near the Frank Sound boat ramp, it's an ideal spot for boating, fishing, and enjoying the serene waters of Grand Cayman. Located on a quiet road at a dead end, making it perfect for those seeking a tranquil lifestyle. The lot's size provides ample space for your custom build, with the added benefit of easy access to nearby amenities and recreational opportunities. Whether you're planning to create your forever home or a smart investment, this prime location offers the best of convenience and seclusion.

## **Essential Information**

Type Status MLS Listing Type
Land (For Sale) Current 418586 Low density
residential

**Key Details** 

 Width
 Depth
 Block & Parcel
 Old Price

 140
 90
 59A,314
 0.00

Acreage **0.2600** 

**Additional Fields** 

Block Parcel Views Zoning
59A 314 Garden View Low Density
residential

Soil **Marl**