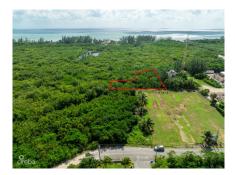

## .34 ACRES - DUPLEX LAND LOT

MIdland East MLS# 418585

## CI\$195,000

Duplex Lot in Frank Sound – Over 0.34 Acres This prime lot in Frank Sound is perfect for a duplex or multi-unit development. Spanning over 0.34 acres, the property offers ample space and endless potential for investors or families seeking a versatile location. Situated near the Frank Sound Boat Ramp, it's ideal for boating enthusiasts, with easy access to the island's stunning waters. The large parcel provides a rare opportunity to create a custom investment or dream home in a highly desirable area. Don't miss this chance to own a substantial piece of land in a fantastic location. Contact me today for more details!

## **Essential Information**

Type Status MLS Listing Type
Land (For Sale) Current 418585 Low density
residential

**Key Details** 

 Width
 Depth
 Block & Parcel
 Old Price

 150
 156
 59A,315
 0.00

Acreage **0.3400** 