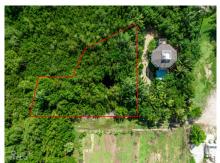

## .34 ACRES - DUPLEX LAND LOT

MIdland East MLS# 418585

## CI\$195,000

Duplex Lot in Frank Sound – Over 0.34 Acres This prime lot in Frank Sound is perfect for a duplex or multi-unit development. Spanning over 0.34 acres, the property offers ample space and endless potential for investors or families seeking a versatile location. Situated near the Frank Sound Boat Ramp, it's ideal for boating enthusiasts, with easy access to the island's stunning waters. The large parcel provides a rare opportunity to create a custom investment or dream home in a highly desirable area. Don't miss this chance to own a substantial piece of land in a fantastic location. Contact me today for more details!

## **Essential Information**

Type Status MLS Listing Type
Land (For Sale) Current 418585 Low density
residential

**Key Details** 

 Width
 Depth
 Block & Parcel
 Old Price

 150
 156
 59A,315
 0.00

Acreage **0.3400** 