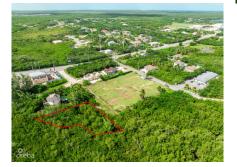

## .34 ACRES - DUPLEX LAND LOT

MIdland East MLS# 418585

## CI\$195,000

Duplex Lot in Frank Sound – Over 0.34 Acres This prime lot in Frank Sound is perfect for a duplex or multi-unit development. Spanning over 0.34 acres, the property offers ample space and endless potential for investors or families seeking a versatile location. Situated near the Frank Sound Boat Ramp, it's ideal for boating enthusiasts, with easy access to the island's stunning waters. The large parcel provides a rare opportunity to create a custom investment or dream home in a highly desirable area. Don't miss this chance to own a substantial piece of land in a fantastic location. Contact me today for more details!

## **Essential Information**

Type Status MLS Listing Type
Land (For Sale) Current 418585 Low density
residential

**Key Details** 

 Width
 Depth
 Block & Parcel
 Old Price

 150
 156
 59A,315
 0.00

Acreage **0.3400** 