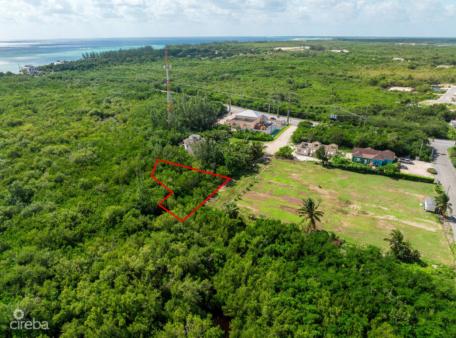

## .34 ACRES - DUPLEX LAND LOT

MIdland East MLS# 418585

## CI\$195,000

Duplex Lot in Frank Sound – Over 0.34 Acres This prime lot in Frank Sound is perfect for a duplex or multi-unit development. Spanning over 0.34 acres, the property offers ample space and endless potential for investors or families seeking a versatile location. Situated near the Frank Sound Boat Ramp, it's ideal for boating enthusiasts, with easy access to the island's stunning waters. The large parcel provides a rare opportunity to create a custom investment or dream home in a highly desirable area. Don't miss this chance to own a substantial piece of land in a fantastic location. Contact me today for more details!

## **Essential Information**

Type Status MLS Listing Type
Land (For Sale) Current 418585 Low density
residential

**Key Details** 

 Width
 Depth
 Block & Parcel
 Old Price

 150
 156
 59A,315
 0.00

Acreage **0.3400** 