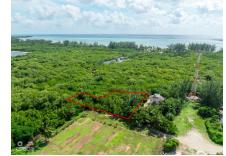

## .34 ACRES - DUPLEX LAND LOT

MIdland East MLS# 418585

## CI\$195,000

Duplex Lot in Frank Sound – Over 0.34 Acres This prime lot in Frank Sound is perfect for a duplex or multi-unit development. Spanning over 0.34 acres, the property offers ample space and endless potential for investors or families seeking a versatile location. Situated near the Frank Sound Boat Ramp, it's ideal for boating enthusiasts, with easy access to the island's stunning waters. The large parcel provides a rare opportunity to create a custom investment or dream home in a highly desirable area. Don't miss this chance to own a substantial piece of land in a fantastic location. Contact me today for more details!

## **Essential Information**

Type Status MLS Listing Type
Land (For Sale) Current 418585 Low density
residential

**Key Details** 

 Width
 Depth
 Block & Parcel
 Old Price

 150
 156
 59A,315
 0.00

Acreage **0.3400** 