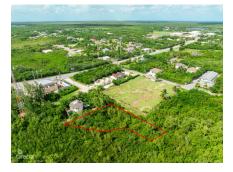

## .34 ACRES - DUPLEX LAND LOT

MIdland East MLS# 418585

## CI\$195,000

Duplex Lot in Frank Sound – Over 0.34 Acres This prime lot in Frank Sound is perfect for a duplex or multi-unit development. Spanning over 0.34 acres, the property offers ample space and endless potential for investors or families seeking a versatile location. Situated near the Frank Sound Boat Ramp, it's ideal for boating enthusiasts, with easy access to the island's stunning waters. The large parcel provides a rare opportunity to create a custom investment or dream home in a highly desirable area. Don't miss this chance to own a substantial piece of land in a fantastic location. Contact me today for more details!

## **Essential Information**

Type Status MLS Listing Type
Land (For Sale) Current 418585 Low density
residential

**Key Details** 

 Width
 Depth
 Block & Parcel
 Old Price

 150
 156
 59A,315
 0.00

Acreage **0.3400** 