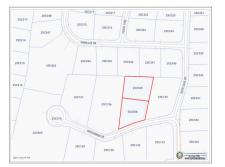

## **Essential Information**

Type Status MLS Listing Type
Land (For Sale) Current 418589 Low density
residential

**Key Details** 

 Width
 Depth
 Block & Parcel
 Old Price

 130
 106
 25C,559
 0.00

Acreage **0.3065** 

**Additional Fields** 

Block Parcel Views Zoning
25C 559 None Low Density
residential