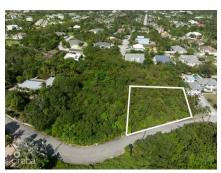

## MIDSUMMER DR. RESIDENTIAL LAND

Spotts, Grand Harbour, Red Bay & Prospect, Cayman Islands MLS# 418589

## CI\$330,000

**Sandra Simmons-Francis** sandra@regalrealty.ky

Rare Opportunity to Own Prime Land on Midsumer Drive! Nestled in a secluded, upscale neighborhood just minutes from town, this stunning piece of land offers the perfect setting for your dream home. Situated on high and dry terrain, the property is ready for building, providing peace of mind and endless possibilities. Choose from one lot or combine two for even more space to create your ideal retreat. This rare find in such a sought-after location won't last long! Don't miss out—call today for more information and take the first step toward making this wonderful property yours! Picture courtesy of CI Land Info