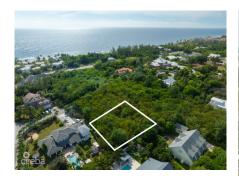

## MIDSUMMER DR. RESIDENTIAL LAND

Spotts, Grand Harbour, Red Bay & Prospect, Cayman Islands MLS# 418589

## CI\$330,000

**Sandra Simmons-Francis** sandra@regalrealty.ky

Rare Opportunity to Own Prime Land on Midsumer Drive! Nestled in a secluded, upscale neighborhood just minutes from town, this stunning piece of land offers the perfect setting for your dream home. Situated on high and dry terrain, the property is ready for building, providing peace of mind and endless possibilities. Choose from one lot or combine two for even more space to create your ideal retreat. This rare find in such a sought-after location won't last long! Don't miss out—call today for more information and take the first step toward making this wonderful property yours! Picture courtesy of CI Land Info