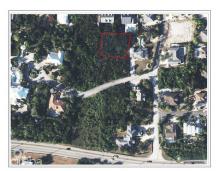

## MIDSUMMER DR. RESIDENTIAL LAND

Spotts, Grand Harbour, Red Bay & Prospect, Cayman Islands MLS# 418589

## CI\$330,000

**Sandra Simmons-Francis** sandra@regalrealty.ky

Rare Opportunity to Own Prime Land on Midsumer Drive! Nestled in a secluded, upscale neighborhood just minutes from town, this stunning piece of land offers the perfect setting for your dream home. Situated on high and dry terrain, the property is ready for building, providing peace of mind and endless possibilities. Choose from one lot or combine two for even more space to create your ideal retreat. This rare find in such a sought-after location won't last long! Don't miss out—call today for more information and take the first step toward making this wonderful property yours! Picture courtesy of CI Land Info