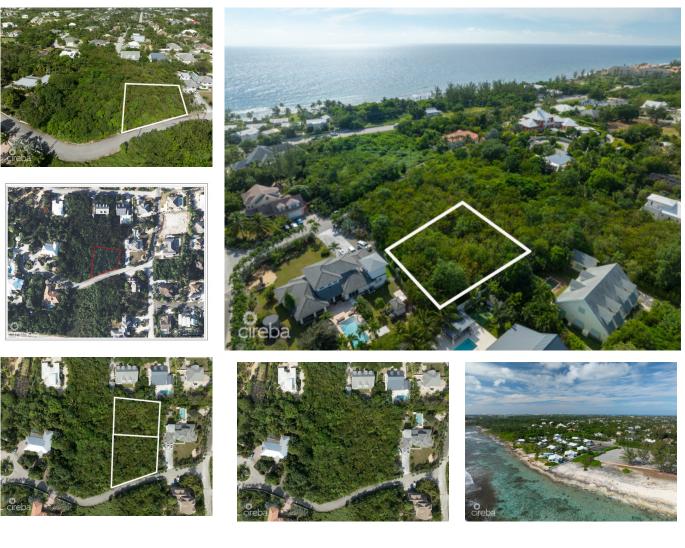

## MIDSUMMER DRIVE RESIDENTIAL LOT

Spotts, Grand Harbour, Red Bay & Prospect, Cayman Islands MLS# 418591

## CI\$330,000

Osbert Francis bert@regalrealty.ky

Rare Opportunity to Own Prime Land on Midsummer Drive! Nestled in a secluded, upscale neighborhood just minutes from town, this stunning piece of land offers the perfect setting for your dream home. Situated on high and dry terrain, the property is ready for building, providing peace of mind and endless possibilities. Choose from one lot or combine two for even more space to create your ideal retreat. This rare find in such a soughtafter location won't last long! Don't miss out—call today for more information and take the first step toward making this wonderful property yours! Picture courtesy of CI land Info

## **Essential Information**

Copyright © 2025 Regal Realty Cayman.

| Type<br><b>Land (For Sale)</b> | Status<br><b>Current</b> | MLS<br><b>418591</b>      | Listing Type<br>Low density<br>residential |
|--------------------------------|--------------------------|---------------------------|--------------------------------------------|
| Key Details                    |                          |                           |                                            |
| Width<br><b>120</b>            | Depth<br><b>130</b>      | Block & Parcel<br>25C,558 | Old Price<br><b>0.00</b>                   |
| Acreage<br>0.3067              |                          |                           |                                            |
| Additional Fields              |                          |                           |                                            |
| Block<br>25C                   | Parcel<br><b>558</b>     | Views<br><b>None</b>      | Road Frontage<br><b>130</b>                |
| Soil<br><b>Black</b>           |                          |                           |                                            |