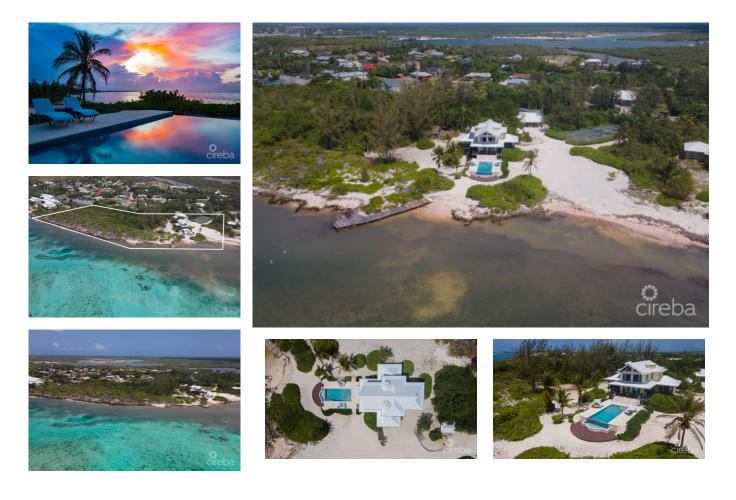

## US\$6,400,000

Michael Day michael@regalrealty.ky Villa Maria is an exceptional beachfront estate overlooking the incredible waters of Pease Bay, Grand Cayman and offering some of the most mesmerizing Caribbean Sea views seen anywhere in the Cayman Islands. The estate comprises a primary three bedroom residence, 1 bed guest cottage, tennis court, swimming pool and boat dock all sitting on 7.43 acres of land which is Zoned Hotel/Tourism and has around 900ft of coastline which is a mixture of sand and ironshore. From road to sea the site has a depth of around four hundred feet and offers a natural ridge with an elevation up to thirteen feet above sea level which is quite exceptional for an ocean front site in the Cayman Islands however of paramount importance to the value of this site is its Hotel/Tourism zoning. For sites zoned Hotel/Tourism the local code allows for the building of hotels with a density of sixty-five bedrooms per acre or for the building of apartments at twentyfive units per acre. An option that may be more in keeping with its surroundings would be to build a "Cottage Colony" and in this instance code allows ten units per acre if each unit has two bedrooms. Whether you are looking for a unique beachfront residence with plenty of privacy and elbow room or a site with incredible scope for future development and return Villa Maria is a truly unique real estate opportunity.

## **Essential Information**

| Type                       | Status              | MLS              |             | Listing Type       |  |
|----------------------------|---------------------|------------------|-------------|--------------------|--|
| <b>Residential (For Sa</b> | le) Current         | <b>415430</b>    |             | Single Family Home |  |
| Key Details                |                     |                  |             |                    |  |
|                            | Bath                | Block & Parcel   | Year Built  | Old Price          |  |
|                            | <b>4</b>            | <b>48E,2,3,4</b> | <b>1982</b> | <b>0.00</b>        |  |
| Sqft<br><b>4000</b>        |                     |                  |             |                    |  |
| Acreage<br>7.4300          |                     |                  |             |                    |  |
| Additional Fields          |                     |                  |             |                    |  |
| Block                      | Lot Size            | Parcel           |             | Views              |  |
| <b>48E</b>                 | <b>7.43</b>         | <b>2, 3, 4</b>   |             | <b>Beach Front</b> |  |
| Foundation                 | Zoning              | Garage           |             | Sea Frontage       |  |
| <b>Slab</b>                | <b>Hotel/Touris</b> | <b>m 1</b>       |             | <b>900</b>         |  |