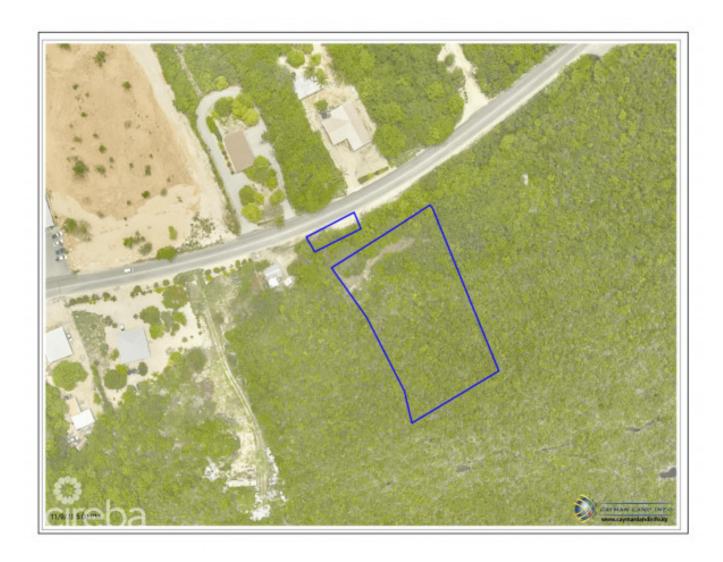

## **BLUFF EDGE & UNDER BLUFF EDGE LOTS (0.92 ACRES)**

Cayman Brac West, Cayman Brac, Cayman Islands MLS# 416810

CI\$175,000

**Lucy Wood** lucy@regalrealty.ky

These are two parcels to the West End of Cayman Brac near to the airport, hotels and other commercial businesses. The large lot is on top of the bluff edge 95B258 and the smaller lot 95B257 is under the bluff edge with a 30ft right of way over it in favour of parcel 95B258 on top of the bluff.

## **Key Details**

 Width
 Depth
 Block & Parcel
 Old Price

 168
 247
 95B,257&258
 0.00

Acreage **0.9200** 

## **Additional Fields**

Block Parcel Views Road Frontage

95B 257&258 Ocean View 80

Soil **Rock**