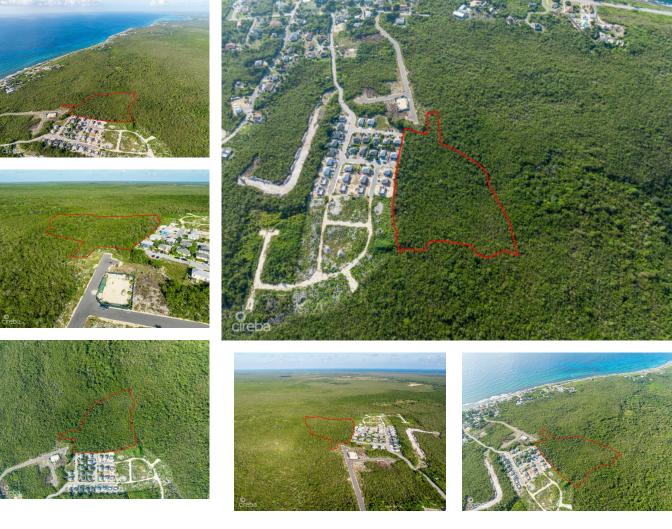

## **6.50 ACRES - INVESTMENT OPPORTUNITY**

East End, East End & Colliers, Cayman Islands MLS# 418628

## CI\$1,900,000

Osbert Francis bert@regalrealty.ky

6.50 ACRES - INVESTMENT OPPORTUNITY This 6.5-acre parcel, zoned low-density residential, offers incredible potential for developers. With space to subdivide into approximately 25 house lots, each 10,000 sq. ft., or 90 apartments. This property is perfect for creating a desirable community. Strategically located, it's an ideal investment for those seeking to maximize returns while meeting the growing demand for spacious, residential lots. Don't miss your chance to turn this prime land into a lucrative development. Contact me today for more info!

## **Essential Information**

| Type<br>Land (For Sale) | Status<br><b>Current</b> | MLS<br><b>418628</b>        | Listing Type<br>Low density<br>residential |
|-------------------------|--------------------------|-----------------------------|--------------------------------------------|
| Key Details             |                          |                             |                                            |
| Width<br><b>580</b>     | Depth<br><b>780</b>      | Block & Parcel<br>72B,75    | Old Price<br><b>0.00</b>                   |
| Acreage<br>6.5000       |                          |                             |                                            |
| Additional Fields       |                          |                             |                                            |
| Block<br><b>72B</b>     | Parcel<br><b>75</b>      | Views<br><b>Garden View</b> | Zoning<br>Low Density<br>residential       |