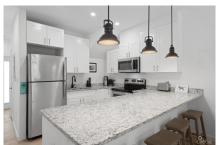

## CI\$450,000

Lighthouse Manor is on Rocky Pond Dr., off Boatswains Bay, West Bay. Just down from Coconut Bay condos and Cracked Conch Restaurant and Diving. The location has easy access to local amenities, beaches, and restaurants. This charming 1-bedroom, 1.5-bathroom townhouse unit is the perfect space for singles, couples, or anyone looking for a wise investment. This corner unit is spacious and has a designated backyard area. It's perfect for entertaining with an upgraded kitchen island, modern appliances, and a half bath downstairs. The large master bedroom is located upstairs with a spacious walk-in closet and a private bathroom with an upgraded tub. The property has secure parking, a community pool, and a cabana within the gated property.