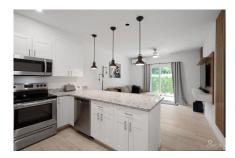

## CI\$450,000

Lighthouse Manor is on Rocky Pond Dr., off Boatswains Bay, West Bay. Just down from Coconut Bay condos and Cracked Conch Restaurant and Diving. The location has easy access to local amenities, beaches, and restaurants. This charming 1-bedroom, 1.5-bathroom townhouse unit is the perfect space for singles, couples, or anyone looking for a wise investment. This corner unit is spacious and has a designated backyard area. It's perfect for entertaining with an upgraded kitchen island, modern appliances, and a half bath downstairs. The large master bedroom is located upstairs with a spacious walk-in closet and a private bathroom with an upgraded tub. The property has secure parking, a community pool, and a cabana within the gated property.