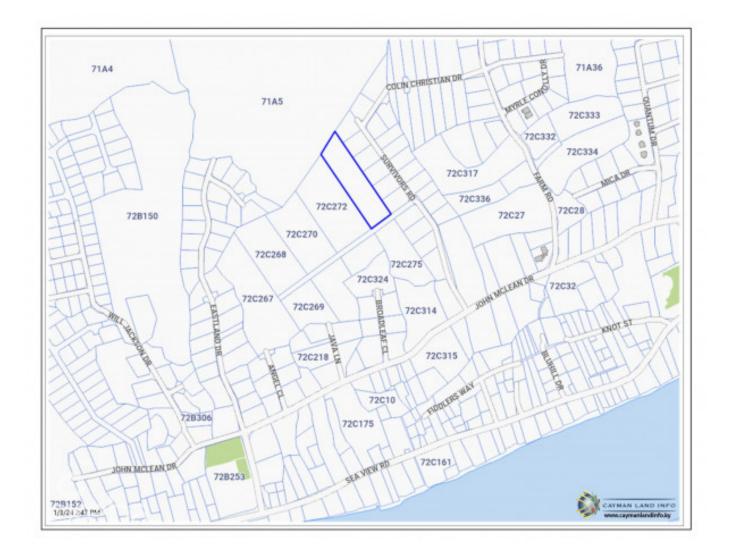

#### **DEVELOPMENT LAND EAST END**

East End, East End & Colliers, Cayman Islands MLS# 417049

#### CI\$400,000

Lucy Wood lucy@regalrealty.ky Residential developable land north of John McLean Drive generally 5ft above sea level. Suitable for subdivision into seven house lots or 36 apartments

# Key Details

| Width | Depth | Block & Parcel | Old Price |
|-------|-------|----------------|-----------|
| 140   | 540   | 72C,274        | 0.00      |

Acreage **1.8100** 

## **Additional Fields**

| Block<br><b>72C</b>         | Parcel<br><b>274</b> | Views<br>Garden View | Zoning<br><b>Medium Density</b><br>Residential |
|-----------------------------|----------------------|----------------------|------------------------------------------------|
| Road Frontage<br><b>140</b> | Soil<br><b>Rock</b>  |                      |                                                |