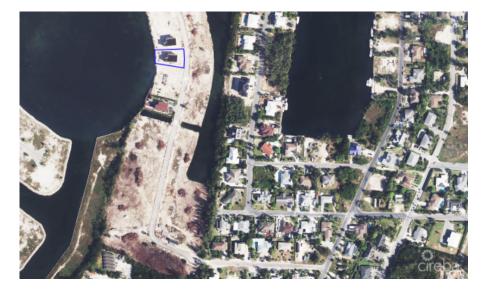

#### US\$548,780

Michael Day michael@regalrealty.ky

This partially built waterfront property in the desirable Prospect area offers a rare opportunity to create your dream home. With plans yet to be submitted for final approval, new owners have the unique flexibility to design the interior layout to suit their personal style and needs. The property sits on a peaceful waterfront lot, ideal for boating enthusiasts or anyone seeking tranquil water views. Located in the community of Auburn Bay, Prospect, this property will combine privacy and convenience, with schools, shops, restaurants, and George Town just minutes away. Don't miss this extraordinary opportunity to design a home tailored to your vision. Contact us today for more details and to explore the possibilities!