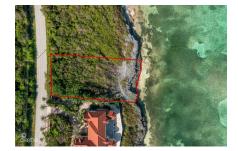

## **OCEAN FRONT QUEENS HIGHWAY PARCEL**

N.E. Coast, East End & Colliers, Cayman Islands MLS# 418687

## US\$969,000

**Michael Day** michael@regalrealty.ky

Well positioned parcel with 20+ feet of elevation, this parcel offers amazing ocean views. Indulge in breathtaking views of the Caribbean Sea from the North East coast of Grand Cayman. Queens Highway is well known by discerning investors seeking privacy and idyllic island living.

## **Essential Information**

Type Status MLS Listing Type
Land (For Sale) New 418687 Low density
residential

**Key Details** 

 Width
 Depth
 Block & Parcel
 Old Price

 112
 222.84
 61A,103
 0.00

Acreage **0.5700** 

**Additional Fields** 

Block Parcel Views Zoning
61A 103 Ocean Front Low Density residential

Sea Frontage Road Frontage Soil 112 Rock