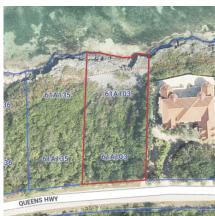

## **Essential Information**

Type Status MLS Listing Type
Land (For Sale) New 418687 Low density
residential

**Key Details** 

 Width
 Depth
 Block & Parcel
 Old Price

 112
 222.84
 61A,103
 0.00

Acreage **0.5700** 

**Additional Fields** 

Block Parcel Views Zoning
61A 103 Ocean Front Low Density residential

Sea Frontage Road Frontage Soil 112 Rock