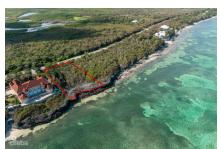

## **OCEAN FRONT QUEENS HIGHWAY PARCEL**

N.E. Coast, East End & Colliers, Cayman Islands MLS# 418687

## US\$969,000

**Michael Day** michael@regalrealty.ky

Well positioned parcel with 20+ feet of elevation, this parcel offers amazing ocean views. Indulge in breathtaking views of the Caribbean Sea from the North East coast of Grand Cayman. Queens Highway is well known by discerning investors seeking privacy and idyllic island living.

## **Essential Information**

Type Status MLS Listing Type
Land (For Sale) New 418687 Low density
residential

**Key Details** 

 Width
 Depth
 Block & Parcel
 Old Price

 112
 222.84
 61A,103
 0.00

Acreage **0.5700** 

**Additional Fields** 

Block Parcel Views Zoning
61A 103 Ocean Front Low Density residential

Sea Frontage Road Frontage Soil 112 Rock