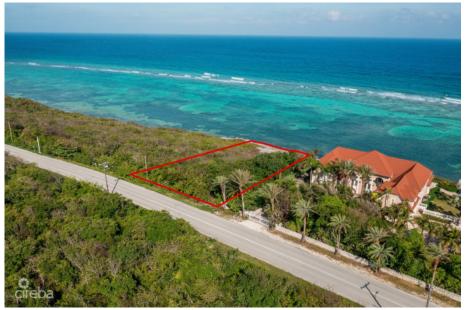

## **OCEAN FRONT QUEENS HIGHWAY PARCEL**

N.E. Coast, East End & Colliers, Cayman Islands MLS# 418687

## US\$969,000

**Michael Day** michael@regalrealty.ky

Well positioned parcel with 20+ feet of elevation, this parcel offers amazing ocean views. Indulge in breathtaking views of the Caribbean Sea from the North East coast of Grand Cayman. Queens Highway is well known by discerning investors seeking privacy and idyllic island living.