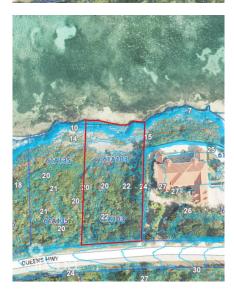

## **Essential Information**

Type Status MLS Listing Type
Land (For Sale) New 418687 Low density
residential

**Key Details** 

 Width
 Depth
 Block & Parcel
 Old Price

 112
 222.84
 61A,103
 0.00

Acreage **0.5700** 

**Additional Fields** 

Block Parcel Views Zoning
61A 103 Ocean Front Low Density residential

Sea Frontage Road Frontage Soil 112 Rock