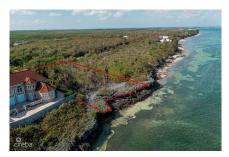

## **OCEAN FRONT QUEENS HIGHWAY PARCEL**

N.E. Coast, East End & Colliers, Cayman Islands MLS# 418687

## US\$969,000

**Michael Day** michael@regalrealty.ky

Well positioned parcel with 20+ feet of elevation, this parcel offers amazing ocean views. Indulge in breathtaking views of the Caribbean Sea from the North East coast of Grand Cayman. Queens Highway is well known by discerning investors seeking privacy and idyllic island living.