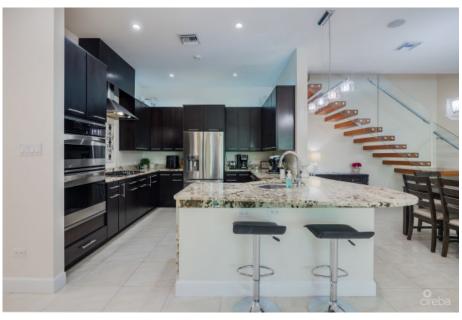

## CI\$750,000

Welcome to your dream retreat in the sought-after Beach Bay area! This beautifully appointed home is in a quiet cul-de-sac and is one side of a duplex, offering an ideal blend of comfort and convenience with 10 ft ceilings, three spacious bedrooms, a den and 3.5 baths, perfect for families or those seeking extra space. As you enter, you'll be captivated by the inviting open floor plan that seamlessly connects the living room and kitchen. The wellsized living room is perfect for relaxing or entertaining guests, while the modern kitchen features sleek stainless steel appliances, ample counter space, and stylish cabinetry—making it a joy to cook and gather. The main level boasts two well-sized bedrooms, each with ample closet space and easy access to beautifully designed bathrooms. The new stunning upstairs bedroom/den, which offers a serene and private atmosphere, complete with a full bath and a cozy closet. This versatile space can serve as a guest suite, home office, or playroom. Step outside to discover your own outdoor oasis! The property features a 2 car garage, low-maintenance zero-landscape yard, allowing you to spend more time enjoying the sunshine and less time on upkeep. Dive into the refreshing above-ground pool—perfect for those warm summer days and entertaining friends and family. The Beach Bay location offers both tranquility and accessibility to local beaches and amenities, this duplex is a fantastic opportunity for anyone looking to embrace the coastal lifestyle. Don't miss your chance to make this charming side of the duplex in Beach Bay your new home! Schedule a viewing today!