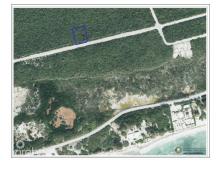

## **BRAC BLUFF LAND .40 ACRE**

Cayman Brac West, Cayman Brac, Cayman Islands MLS# 418714

## CI\$55,000

Michael Day michael@regalrealty.ky

Discover the opportunity to own a piece of paradise on the scenic Bluff of Cayman Brac! This high-and-dry parcel offers the perfect location to build your dream home or to land bank for future appreciation, as land values on Cayman Brac continue to soar. Situated just across the street from the Bluff Edge lots currently on the market, this property boasts a strategic location that offers privacy and stunning natural surroundings. Adjoining lots are also available for sale, making it an excellent choice for those seeking additional space or investment potential. Convenience meets serenity here, with the property located just minutes from the Charles Kirkconnell International Airport, restaurants, shopping, grocery stores, and Cayman Brac's top attractions. Enjoy outdoor adventures like rock climbing, exploring the famous Bluff Caves, and birdwatching, where you may spot the endangered Booby Bird and the vibrant Cayman Brac Parrot. For water enthusiasts, the island is renowned for world-class fishing and scuba diving, offering breathtaking underwater experiences. Don't miss this chance to invest in the future while enjoying the natural beauty and tranquility of Cayman Brac. Get in touch today to secure this incredible piece of property and start turning your dream into a reality!