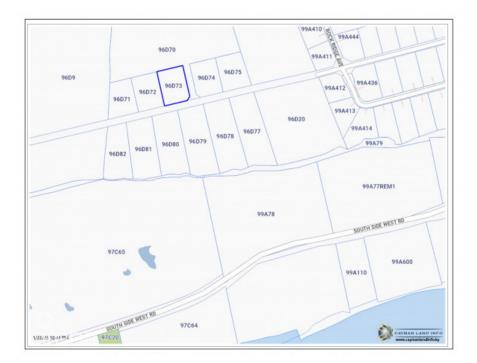

## **Essential Information**

| Type<br><b>Land (For Sale)</b> | Status<br><b>Current</b> | MLS<br><b>418714</b>                       | Listing Type<br><b>Little</b><br>Cayman/Cayman Brac |
|--------------------------------|--------------------------|--------------------------------------------|-----------------------------------------------------|
| Key Details                    |                          |                                            |                                                     |
| Width<br><b>118</b>            | Depth<br><b>153</b>      | Block & Parcel<br>96D,73                   | Old Price<br><b>0.00</b>                            |
| Acreage<br><b>0.4000</b>       |                          |                                            |                                                     |
| Additional Fields              |                          |                                            |                                                     |
| Block<br>96D                   | Parcel<br><b>73</b>      | Views<br><b>Garden View, Water</b><br>View | Road Frontage<br><b>118</b>                         |