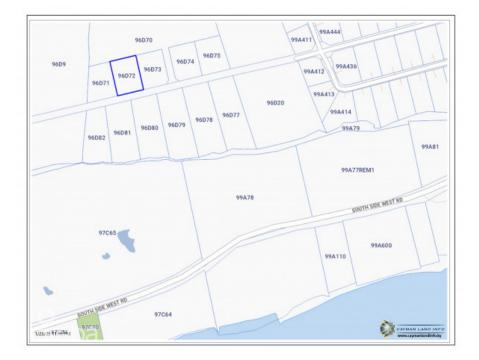

## **Essential Information**

| Type<br><b>Land (For Sale)</b> | Status<br><b>Current</b> | MLS<br><b>418713</b>        | Listing Type<br><b>Little<br/>Cayman/Cayman Brac</b> |
|--------------------------------|--------------------------|-----------------------------|------------------------------------------------------|
| Key Details                    |                          |                             |                                                      |
| Width<br><b>115</b>            | Depth<br><b>143</b>      | Block & Parcel<br>96D,72    | Old Price<br><b>0.00</b>                             |
| Acreage<br><b>0.4000</b>       |                          |                             |                                                      |
| Additional Fields              |                          |                             |                                                      |
| Block<br>96D                   | Parcel<br><b>72</b>      | Views<br><b>Garden View</b> | Road Frontage<br>115                                 |