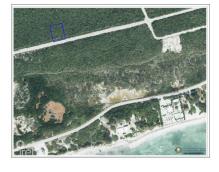

## **BRAC BLUFF LAND .40 ACRE**

Cayman Brac West, Cayman Brac, Cayman Islands MLS# 418713

## CI\$55,000

**Osbert Francis** bert@regalrealty.ky

Discover the opportunity to own a piece of paradise on the scenic Bluff of Cayman Brac! This high-and-dry parcel offers the perfect location to build your dream home or to land bank for future appreciation, as land values on Cayman Brac continue to soar. Situated just across the street from the Bluff Edge lots currently on the market, this property boasts a strategic location that offers privacy and stunning natural surroundings. Adjoining lots are also available for sale, making it an excellent choice for those seeking additional space or investment potential. Convenience meets serenity here, with the property located just minutes from the Charles Kirkconnell International Airport, restaurants, shopping, grocery stores, and Cayman Brac's top attractions. Enjoy outdoor adventures like rock climbing, exploring the famous Bluff Caves, and birdwatching, where you may spot the endangered Booby Bird and the vibrant Cayman Brac Parrot. For water enthusiasts, the island is renowned for world-class fishing and scuba diving, offering breathtaking underwater experiences. Don't miss this chance to invest in the future while enjoying the natural beauty and tranquility of Cayman Brac. Contact us today to secure this incredible piece of property and start turning your dream into a reality!