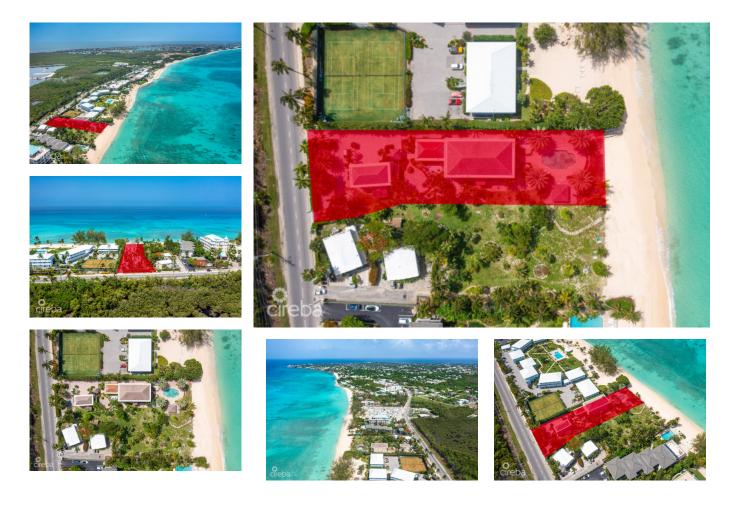

## **PRIME SEVEN MILE BEACH LAND**

Seven Mile Beach, Seven Mile Beach, Cayman Islands MLS# 418731

## US\$23,900,000

Michael Day michael@regalrealty.ky

Presenting an incredibly rare opportunity to own a prime Seven Mile Beach site, set on an exquisite stretch of beach. This ultrapremium location, zoned for hotel/tourism use, boasts coveted Seven Mile Beach frontage and an impressive depth of approximately 356 feet. A fully conceptualized design for a luxury residence, Eden, is already available, featuring 16,000 sqft of interior living space, 7 large bedrooms with ensuites, a large entertainment room, gym & spa, 7+ car garage and premium material finishes throughout. The sale includes these plans, should you wish to bring Eden to life. For more details, please refer to the attached brochure and additional information below. Imagine experiencing the pinnacle of luxury with this extraordinary home on Seven Mile Beach. Offering a unique blend of exclusivity, sophisticated design, and stunning beachfront views, plans for Eden present a rare opportunity to build a residence that combines elegance, comfort, and natural beauty in one of the world's most desirable locations. Set on the most coveted stretch of beach, this opportunity offers an unparalleled location for a distinguished residence or private gated estate, ensuring both privacy and expansive space. This is a rare, oncein-a-lifetime opportunity that is unlikely to be repeated.

## **Essential Information**

| Type<br><b>Land (For Sale)</b> | Status<br><b>Current</b> | MLS<br><b>418731</b>                | Listing Type<br><b>Beach/Hotel/Tourism</b> |
|--------------------------------|--------------------------|-------------------------------------|--------------------------------------------|
| Key Details                    |                          |                                     |                                            |
| Width<br><b>76</b>             | Depth<br><b>357</b>      | Block & Parcel<br>5C,282            | Old Price<br><b>0.00</b>                   |
| Acreage<br>0.6075              |                          |                                     |                                            |
| Additional Fields              |                          |                                     |                                            |
| Block<br><b>5C</b>             | Parcel<br><b>282</b>     | Views<br>Beach Front, Beach<br>View | Zoning<br><b>Hotel/Tourism</b>             |
| Road Frontage                  | Soil                     |                                     |                                            |