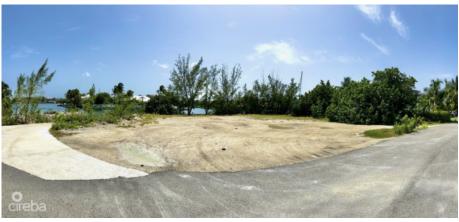

## CI\$1,195,000

**Osbert Francis** bert@regalrealty.ky

Spacious 0.46-acre canal-front corner lot in the exclusive gated community of Crystal Harbour. Boasting approximately 170 feet of waterfront, this property is perfectly positioned at the end of a quiet cul-de-sac on Kosta Boda Close, offering privacy and serene canal views. An ideal location to build your dream home, it combines the tranquility of waterfront living with the convenience of being in the heart of the Seven Mile Beach corridor. Just minutes from Seven Mile Beach, Camana Bay, top-tier shopping, dining, schools, and supermarkets. Crystal Harbour's amenities include a manned entrance gate, a gated playground, and a boat launch ramp—perfect for boating enthusiasts.

## **Essential Information**

Type Status MLS Listing Type
Land (For Sale) Reduced 418732 Low density
residential

**Key Details** 

 Width
 Depth
 Block & Parcel
 Old Price

 140
 150
 17A,343
 0.00

Acreage **0.4600** 

**Additional Fields** 

Block Parcel Views Zoning

17A 343 Canal Front Low Density residential

Sea Frontage Road Frontage Soil 170 118 Marl