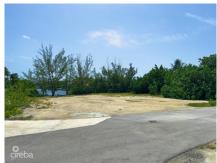

## CI\$1,195,000

**Osbert Francis** bert@regalrealty.ky

Spacious 0.46-acre canal-front corner lot in the exclusive gated community of Crystal Harbour. Boasting approximately 170 feet of waterfront, this property is perfectly positioned at the end of a quiet cul-de-sac on Kosta Boda Close, offering privacy and serene canal views. An ideal location to build your dream home, it combines the tranquility of waterfront living with the convenience of being in the heart of the Seven Mile Beach corridor. Just minutes from Seven Mile Beach, Camana Bay, top-tier shopping, dining, schools, and supermarkets. Crystal Harbour's amenities include a manned entrance gate, a gated playground, and a boat launch ramp—perfect for boating enthusiasts.

## **Essential Information**

Type Status MLS Listing Type
Land (For Sale) Reduced 418732 Low density
residential

**Key Details** 

 Width
 Depth
 Block & Parcel
 Old Price

 140
 150
 17A,343
 0.00

Acreage **0.4600** 

**Additional Fields** 

Block Parcel Views Zoning

17A 343 Canal Front Low Density residential

Sea Frontage Road Frontage Soil 170 118 Marl