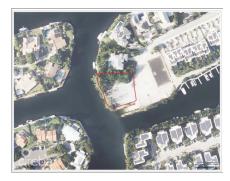

## CI\$1,195,000

**Osbert Francis** bert@regalrealty.ky

Spacious 0.46-acre canal-front corner lot in the exclusive gated community of Crystal Harbour. Boasting approximately 170 feet of waterfront, this property is perfectly positioned at the end of a quiet cul-de-sac on Kosta Boda Close, offering privacy and serene canal views. An ideal location to build your dream home, it combines the tranquility of waterfront living with the convenience of being in the heart of the Seven Mile Beach corridor. Just minutes from Seven Mile Beach, Camana Bay, top-tier shopping, dining, schools, and supermarkets. Crystal Harbour's amenities include a manned entrance gate, a gated playground, and a boat launch ramp—perfect for boating enthusiasts.

## **Essential Information**

Type Status MLS Listing Type
Land (For Sale) Reduced 418732 Low density
residential

**Key Details** 

 Width
 Depth
 Block & Parcel
 Old Price

 140
 150
 17A,343
 0.00

Acreage **0.4600** 

**Additional Fields** 

Block Parcel Views Zoning

17A 343 Canal Front Low Density residential

Sea Frontage Road Frontage Soil 170 118 Marl