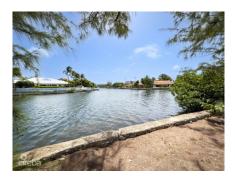

## CI\$1,195,000

**Osbert Francis** bert@regalrealty.ky

Spacious 0.46-acre canal-front corner lot in the exclusive gated community of Crystal Harbour. Boasting approximately 170 feet of waterfront, this property is perfectly positioned at the end of a quiet cul-de-sac on Kosta Boda Close, offering privacy and serene canal views. An ideal location to build your dream home, it combines the tranquility of waterfront living with the convenience of being in the heart of the Seven Mile Beach corridor. Just minutes from Seven Mile Beach, Camana Bay, top-tier shopping, dining, schools, and supermarkets. Crystal Harbour's amenities include a manned entrance gate, a gated playground, and a boat launch ramp—perfect for boating enthusiasts.

**Additional Fields** 

Block Parcel Views Zoning

17A 343 Canal Front Low Density residential

Sea Frontage Road Frontage Soil 170 118 Marl