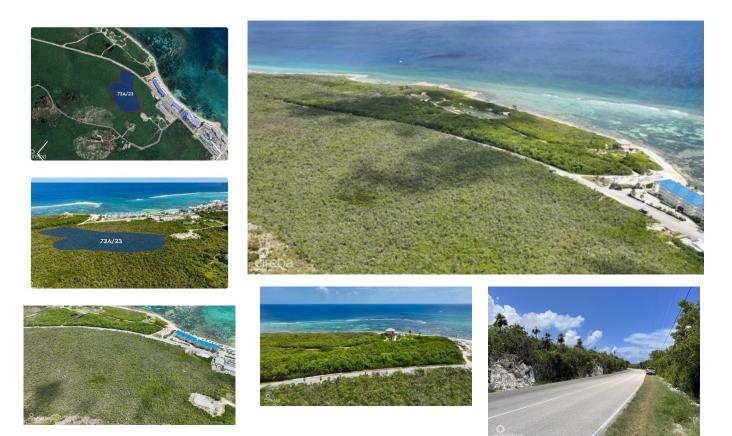

## CI\$203,000

Lucy Wood lucy@regalrealty.ky

Versatile .33-Acre Lot on Queen's Highway Residential & Agricultural Land Near Wyndham Resort This .33-acre inland lot, located along Queen's Highway, offers a prime opportunity for residential or agricultural development. Just past the Wyndham Resort, this parcel provides a versatile investment for those seeking a private home, small farm, or sustainable living space in a peaceful yet accessible location. Strategic Location & Development Potential Situated along one of Grand Cayman's major roadways, this lot ensures easy access to nearby amenities while maintaining privacy and open space. The inland position offers protection from coastal elements, making it a secure choice for long-term development. Whether you envision a tranquil home surrounded by lush greenery or a small-scale agricultural project, this land provides the flexibility to bring your vision to life. Its proximity to resorts, beaches, and shopping adds further appeal for those looking to balance seclusion with convenience. Property Highlights: Size: .33 acres (approx. 14,375 sq. ft.) Zoning: Residential & Agricultural Location: Inland, along Queen's Highway Accessibility: Minutes from Wyndham Resort, beaches, and essential services Development Options: Ideal for a home, small farm, or investment property Endless Possibilities Await With its prime location and flexible zoning, this lot is a rare investment opportunity in one of Grand Cayman's sought-after areas. Whether you're looking to build a private residence, start an agricultural venture, or hold for future growth, this inland lot is an excellent choice. Contact us today to learn more about this unique property and take the next step in designing your future.

## **Essential Information**

| Type<br><b>Land (For Sale)</b> | Status<br><b>Current</b> | MLS<br><b>418764</b>        | Listing Type<br>Low density<br>residential |
|--------------------------------|--------------------------|-----------------------------|--------------------------------------------|
| Key Details                    |                          |                             |                                            |
| Width<br><b>80</b>             | Depth<br><b>100</b>      | Block & Parcel<br>73A,23H20 | Old Price<br><b>0.00</b>                   |
| Acreage<br><b>0.3200</b>       |                          |                             |                                            |
| Additional Fields              |                          |                             |                                            |
| Block<br><b>73A</b>            | Parcel<br><b>23H20</b>   | Views<br><b>Garden View</b> | Zoning<br><b>Agriculture/Residential</b>   |
| Soil                           |                          |                             |                                            |