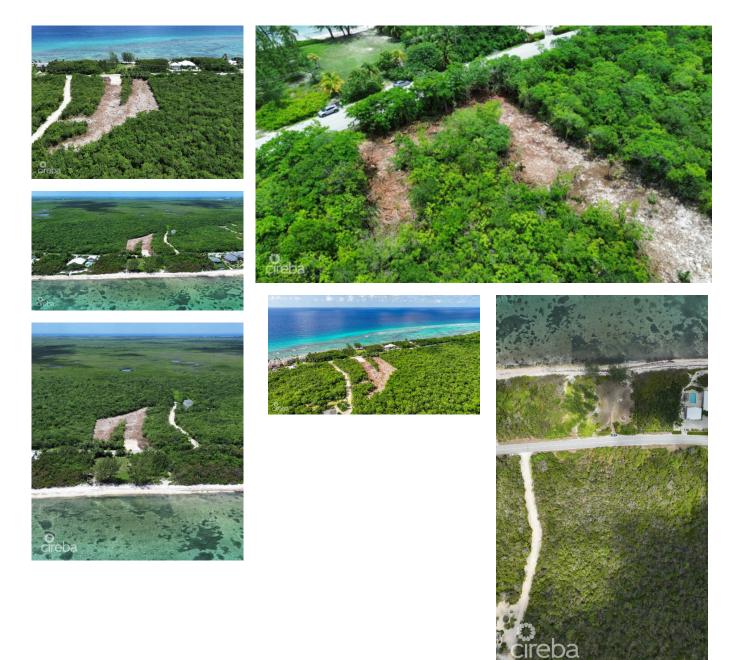

## NATURE WALK LOT 3

N.E. Coast, East End & Colliers, Cayman Islands MLS# 418765

## CI\$138,000

Michael Day michael@regalrealty.ky

Versatile .23-Acre Lot on Queen's Highway Residential & Agricultural Land Near Wyndham Resort This .23-acre inland lot, located along Queen's Highway, offers a prime opportunity for residential or agricultural development. Just past the Wyndham Resort, this parcel provides a versatile investment for those seeking a private home, small farm, or sustainable living space in a peaceful yet accessible location. Strategic Location & Development Potential Situated along one of Grand Cayman's major roadways, this lot ensures easy access to nearby amenities while maintaining privacy and open space. The inland position offers protection from coastal elements, making it a secure choice for long-term development. Whether you envision a tranquil home surrounded by lush greenery or a small-scale agricultural project, this land provides the flexibility to bring your vision to life. Its proximity to resorts, beaches, and shopping adds further appeal for those looking to balance seclusion with convenience. Property Highlights: Size: .23 acres (approx. 10,225 sq. ft.) Zoning: Residential & Agricultural Location: Inland, along Queen's Highway Accessibility: Minutes from Silver Reef Redicencies, beaches, and essential services Development Options: Ideal for a home, small farm, or investment property Endless Possibilities Await With its prime location and flexible zoning, this lot is a rare investment opportunity in one of Grand Cayman's sought-after areas. Whether you're looking to build a private residence, start an agricultural venture, or hold for future growth, this inland lot is an excellent choice. Contact us today to learn more about this unique property and take the next step in designing your future. • Title: Versatile .30-Acre Lot on Queen's Highway – Residential & Agricultural • Discover a .30-acre inland lot on Queen's Highway, zoned for residential & agricultural use. Ideal for development near Wyndham Resort. Contact us today! • Keyphrase: Inland lot on Queen's Highway