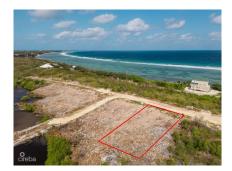

#### CI\$166,000

**Osbert Francis** bert@regalrealty.ky

This 0.2931-acre lot in the new Northside subdivision of Northshore Estates offers a fantastic opportunity to build your dream home or a duplex. Elevated 11 feet above sea level, this lot provides potential for stunning views and reduced flood risk. With no covenants, you have the flexibility to construct a home that suits your vision, whether it's a single residence or a duplex for both personal living and rental income. This location combines desirable elevation and the freedom to customize your build. Ideal for investors or homebuyers looking to capitalize on rental income potential.

# **Key Details**

 Width
 Depth
 Block & Parcel
 Old Price

 87
 154
 45A,149
 0.00

Acreage 0.2931