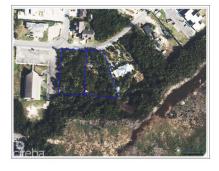

#### CI\$980,000

Lucy Wood lucy@regalrealty.ky Prime Development Opportunity in Red Bay. Exceptional development parcels in the sought-after Red Bay Estates community on Selkirk Drive. These expansive, level lots combined, boasts an ideal shape, perfect for developers looking to create luxury multi-unit residences. A rare investment opportunity as the property spans over an acre in the heart of this well-established neighborhood. With potential for subdivision into multiple residential lots, this parcel also offers incredible flexibility. Its prime location provides easy access to Grand Harbour's shopping, dining, and amenities, while George Town is just a five-minute drive away.

### **Key Details**

| Width | Depth | Block & Parcel | Old Price |
|-------|-------|----------------|-----------|
| 238   | 209   | 22D,162/163    | 0.00      |

Acreage 1.1300