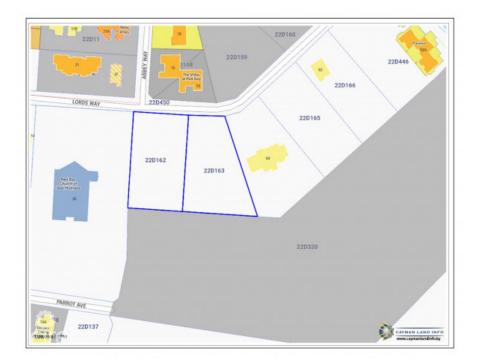

### **Key Details**

| Width | Depth | Block & Parcel | Old Price |
|-------|-------|----------------|-----------|
| 238   | 209   | 22D,162/163    | 0.00      |

Acreage 1.1300

# **Additional Fields**

| Block | Parcel  | Views       | Zoning      |
|-------|---------|-------------|-------------|
| 22D   | 162/163 | Garden View | Low Density |
|       |         |             | residential |