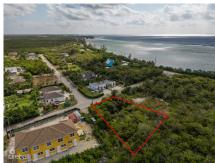

## .3360 ACRE - DUPLEX LOT - CHERRY TREE

Breakers, Savannah & Bodden Town, Cayman Islands MLS# 418825

## CI\$180,000

Fiebb

**Osbert Francis** bert@regalrealty.ky

Looking for the perfect investment property? This 0.336 acre duplex lot is a golden opportunity to build and profit! Whether you're an investor, developer, or looking to build your dream home with a rental unit for extra income, this lot offers endless potential. Ideal for a duplex - maximize rental income or live in one unit while renting out the other Generous lot size - 0.336 acres provides ample space for a well-designed development High-demand area - great potential for appreciation and long-term value Flexible investment - build now or hold for future growth Don't miss out on this smart investment properties like this don't last long! Contact me today for more details.

## **Essential Information**

Type Status MLS Listing Type
Land (For Sale) Current 418825 Low density
residential

**Key Details** 

 Width
 Depth
 Block & Parcel
 Old Price

 108
 162
 52B,42
 0.00

Acreage **0.3360** 