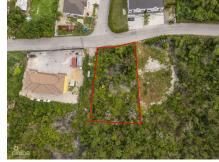

## .3360 ACRE - DUPLEX LOT - CHERRY TREE

Breakers, Savannah & Bodden Town, Cayman Islands MLS# 418825

## CI\$180,000

Fiebb

**Osbert Francis** bert@regalrealty.ky

Looking for the perfect investment property? This 0.336 acre duplex lot is a golden opportunity to build and profit! Whether you're an investor, developer, or looking to build your dream home with a rental unit for extra income, this lot offers endless potential. Ideal for a duplex - maximize rental income or live in one unit while renting out the other Generous lot size - 0.336 acres provides ample space for a well-designed development High-demand area - great potential for appreciation and long-term value Flexible investment - build now or hold for future growth Don't miss out on this smart investment properties like this don't last long! Contact me today for more details.

## **Essential Information**

Type Status MLS Listing Type
Land (For Sale) Current 418825 Low density
residential

**Key Details** 

 Width
 Depth
 Block & Parcel
 Old Price

 108
 162
 52B,42
 0.00

Acreage **0.3360** 