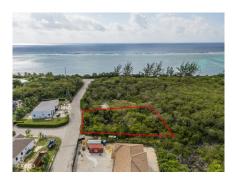

## .3360 ACRE - DUPLEX LOT - CHERRY TREE

Breakers, Savannah & Bodden Town, Cayman Islands MLS# 418825

## CI\$180,000

Fiebb

**Osbert Francis** bert@regalrealty.ky

Looking for the perfect investment property? This 0.336 acre duplex lot is a golden opportunity to build and profit! Whether you're an investor, developer, or looking to build your dream home with a rental unit for extra income, this lot offers endless potential. Ideal for a duplex - maximize rental income or live in one unit while renting out the other Generous lot size - 0.336 acres provides ample space for a well-designed development High-demand area - great potential for appreciation and long-term value Flexible investment - build now or hold for future growth Don't miss out on this smart investment properties like this don't last long! Contact me today for more details.

## **Essential Information**

Type Status MLS Listing Type
Land (For Sale) Current 418825 Low density
residential

**Key Details** 

 Width
 Depth
 Block & Parcel
 Old Price

 108
 162
 52B,42
 0.00

Acreage **0.3360** 