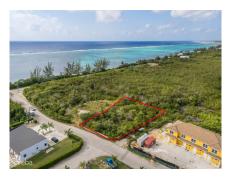

## .3360 ACRE - DUPLEX LOT - CHERRY TREE

Breakers, Savannah & Bodden Town, Cayman Islands MLS# 418825

## CI\$180,000

Fiebb

**Osbert Francis** bert@regalrealty.ky

Looking for the perfect investment property? This 0.336 acre duplex lot is a golden opportunity to build and profit! Whether you're an investor, developer, or looking to build your dream home with a rental unit for extra income, this lot offers endless potential. Ideal for a duplex - maximize rental income or live in one unit while renting out the other Generous lot size - 0.336 acres provides ample space for a well-designed development High-demand area - great potential for appreciation and long-term value Flexible investment - build now or hold for future growth Don't miss out on this smart investment properties like this don't last long! Contact me today for more details.

## **Essential Information**

Type Status MLS Listing Type
Land (For Sale) Current 418825 Low density
residential

**Key Details** 

 Width
 Depth
 Block & Parcel
 Old Price

 108
 162
 52B,42
 0.00

Acreage **0.3360** 