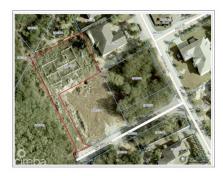

## **SAVANNAH MEADOWS HOUSE LOT**

Savannah, Savannah & Bodden Town, Cayman Islands MLS# 418829

## **Essential Information**

Type Status MLS Listing Type
Land (For Sale) Current 418829 Low density
residential

**Key Details** 

 Width
 Depth
 Block & Parcel
 Old Price

 128
 100
 28C,377
 0.00

Acreage **0.3600** 

**Additional Fields** 

Block Parcel Views Zoning

28C 377 Garden View Low Density residential

Road Frontage Soil **30 Black**