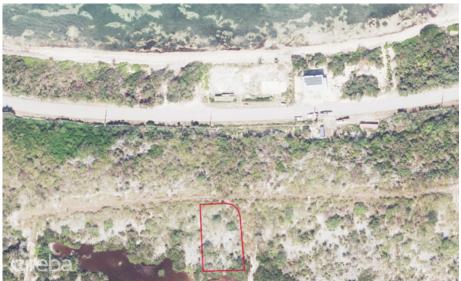

#### CI\$162,099

**Lucy Wood** lucy@regalrealty.ky

Prime Northshore Estates Lot - Build your dream home or investment property. Located in the sought after Northshore Estates, this 0.29 acre lot presents an exceptional opportunity to create your ideal home or a lucrative investment property. Perched 11 feet above sea level, this elevated lot offers scenic potential. With no restrictive covenants, you have the flexibility to design and build a custom single family home or a duplex, thus maximizing your vision without limitations. Set in the peaceful North Side district, this growing community is positioned only a short 5 minute drive to Rum Point, Kaibo, and many pristine beaches. Reach out today for further information.