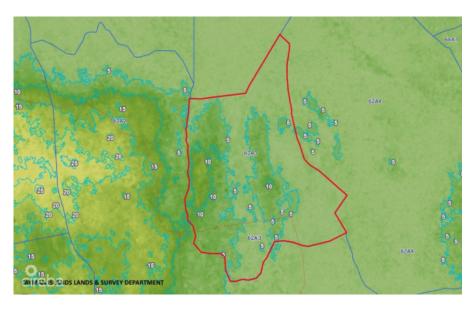

## **43 ACRES - EAST INTERIOR BORDERING SALINA RESERVE**

East Interior, East Interior, Cayman Islands MLS# 418833

## CI\$1,500,000

Sandra Simmons-Francis sandra@regalrealty.ky 43 ACRES LOCATED IN THE EAST INTERIOR. 6 FOOT REGISTERED RIGHT OF WAY.

## **Essential Information**

| Type<br><b>Land (For Sale)</b> | Status<br><b>Current</b> | MLS<br><b>418833</b>    | Listing Type<br><b>Agriculture</b>       |
|--------------------------------|--------------------------|-------------------------|------------------------------------------|
| Key Details                    |                          |                         |                                          |
| Width<br><b>1475</b>           | Depth<br><b>2243</b>     | Block & Parcel<br>62A,3 | Old Price<br><b>0.00</b>                 |
| Acreage<br><b>43.0000</b>      |                          |                         |                                          |
| Additional Fields              |                          |                         |                                          |
| Block<br>62A                   | Parcel<br><b>3</b>       | Views<br>Inland         | Zoning<br><b>Agriculture/Residential</b> |
| Soil<br><b>Rock</b>            |                          |                         |                                          |