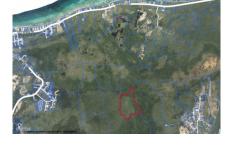

## **43 ACRES - EAST INTERIOR BORDERING SALINA RESERVE**

East Interior, East Interior, Cayman Islands MLS# 418833

## CI\$1,500,000

Sandra Simmons-Francis sandra@regalrealty.ky 43 ACRES LOCATED IN THE EAST INTERIOR. 6 FOOT REGISTERED RIGHT OF WAY.

## **Essential Information**

| Type<br><b>Land (For Sale)</b> | Status<br><b>Current</b> | MLS<br><b>418833</b>    | Listing Type<br><b>Agriculture</b>       |
|--------------------------------|--------------------------|-------------------------|------------------------------------------|
| Key Details                    |                          |                         |                                          |
| Width<br><b>1475</b>           | Depth<br><b>2243</b>     | Block & Parcel<br>62A,3 | Old Price<br><b>0.00</b>                 |
| Acreage<br><b>43.0000</b>      |                          |                         |                                          |
| Additional Fields              |                          |                         |                                          |
| Block<br>62A                   | Parcel<br><b>3</b>       | Views<br>Inland         | Zoning<br><b>Agriculture/Residential</b> |
| Soil<br><b>Rock</b>            |                          |                         |                                          |