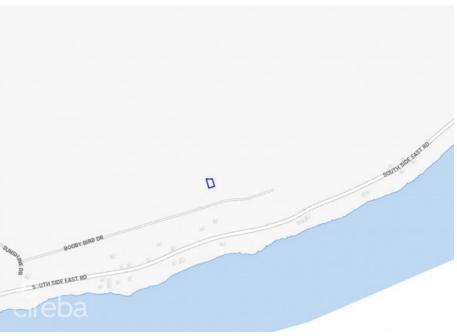

## CI\$65,000

Lucy Wood lucy@regalrealty.ky

Located in the tranquil Cayman Brac East, Cayman Brac Land Parcel 249 at Selworthy Grove offers a .2889-acre plot perfect for building your ideal island retreat. Surrounded by nature and offering a peaceful setting, this property is well-suited for a spacious family home, a relaxing vacation escape, or a long-term investment. Selworthy Grove is known for its serene atmosphere and lush surroundings, making it an excellent choice for those seeking privacy and a connection to nature. With plenty of space to design a home that complements the environment, this parcel provides a wonderful opportunity to own a piece of paradise in Cayman Brac.

## **Essential Information**

Type Status MLS Listing Type
Land (For Sale) Current 418841 Low density
residential

**Key Details** 

 Width
 Depth
 Block & Parcel
 Old Price

 96.55
 147.77
 110A,249
 0.00

Acreage **0.2889** 

**Additional Fields** 

Block Parcel Views Road Frontage 110A Views Garden View 93.7