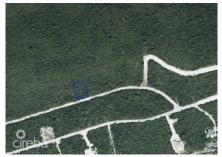

## CI\$65,000

Lucy Wood lucy@regalrealty.ky

Located in the tranquil Cayman Brac East, Cayman Brac Land Parcel 249 at Selworthy Grove offers a .2889-acre plot perfect for building your ideal island retreat. Surrounded by nature and offering a peaceful setting, this property is well-suited for a spacious family home, a relaxing vacation escape, or a long-term investment. Selworthy Grove is known for its serene atmosphere and lush surroundings, making it an excellent choice for those seeking privacy and a connection to nature. With plenty of space to design a home that complements the environment, this parcel provides a wonderful opportunity to own a piece of paradise in Cayman Brac.

## **Essential Information**

Type Status MLS Listing Type
Land (For Sale) Current 418841 Low density
residential

**Key Details** 

 Width
 Depth
 Block & Parcel
 Old Price

 96.55
 147.77
 110A,249
 0.00

Acreage **0.2889** 