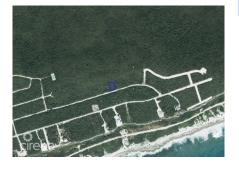

## CI\$65,000

Lucy Wood lucy@regalrealty.ky

Located in the tranquil Cayman Brac East, Cayman Brac Land Parcel 249 at Selworthy Grove offers a .2889-acre plot perfect for building your ideal island retreat. Surrounded by nature and offering a peaceful setting, this property is well-suited for a spacious family home, a relaxing vacation escape, or a long-term investment. Selworthy Grove is known for its serene atmosphere and lush surroundings, making it an excellent choice for those seeking privacy and a connection to nature. With plenty of space to design a home that complements the environment, this parcel provides a wonderful opportunity to own a piece of paradise in Cayman Brac.

## **Essential Information**

Type Status MLS Listing Type
Land (For Sale) Current 418841 Low density
residential

**Key Details** 

 Width
 Depth
 Block & Parcel
 Old Price

 96.55
 147.77
 110A,249
 0.00

Acreage **0.2889** 