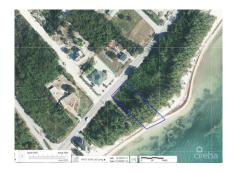

#### CI\$799,000

**Sandra Simmons-Francis** sandra@regalrealty.ky

A large pristine piece of land in East End is available. With approximately 220 feet of depth and 100 feet on the water, this 1/2-acre piece of paradise is perfect. The land offers sandy beach and incredible views of the Caribbean Sea and the reef beyond. East End offers easy access to some of the island's top attractions, including world-class diving and snorkelling spots, as well as a wide range of restaurants, bars, and shops. This makes it an attractive option for both full-time residents and those looking for a vacation home. This land is 3 miles from the Morritts Resort and Colliers public beach. Although the land is secluded, in relation to the rest of the island, it is still only a short drive from George Town, Owen Roberts International Airport and Seven Mile Beach. 1/2 mile from Ocean Frontiers

## **Key Details**

 Width
 Depth
 Block & Parcel
 Old Price

 100
 250
 75A,441
 0.00

Acreage **0.4900** 

### **Additional Fields**

Block Parcel Views Zoning 75A 441 Beach Front Beach

**Resort/Residential** 

Sea Frontage Road Frontage Soil

100 94 Marl