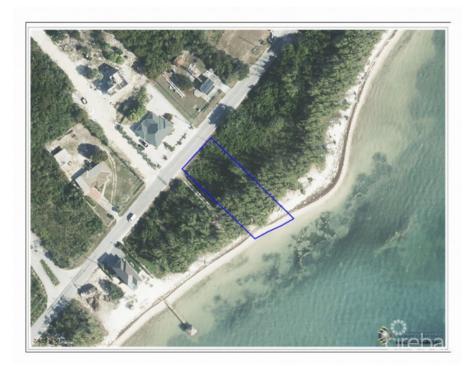

#### CI\$799,000

**Sandra Simmons-Francis** sandra@regalrealty.ky

A large pristine piece of land in East End is available. With approximately 220 feet of depth and 100 feet on the water, this 1/2-acre piece of paradise is perfect. The land offers sandy beach and incredible views of the Caribbean Sea and the reef beyond. East End offers easy access to some of the island's top attractions, including world-class diving and snorkelling spots, as well as a wide range of restaurants, bars, and shops. This makes it an attractive option for both full-time residents and those looking for a vacation home. This land is 3 miles from the Morritts Resort and Colliers public beach. Although the land is secluded, in relation to the rest of the island, it is still only a short drive from George Town, Owen Roberts International Airport and Seven Mile Beach. 1/2 mile from Ocean Frontiers

## **Key Details**

 Width
 Depth
 Block & Parcel
 Old Price

 100
 250
 75A,441
 0.00

Acreage **0.4900** 

### **Additional Fields**

Block Parcel Views Zoning 75A 441 Beach Front Beach

**Resort/Residential** 

Sea Frontage Road Frontage Soil

100 94 Marl